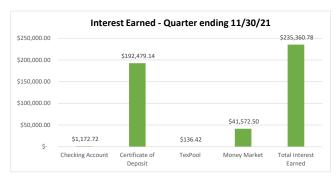

### Interest Earned - September 1, 2021 through November 30, 2021

|                          |                                       | iliterest Earn | eu - September | 1, 2021 (111) | agii Noveiii | ibei 30, 202 i |                     |           | laterant English                     |
|--------------------------|---------------------------------------|----------------|----------------|---------------|--------------|----------------|---------------------|-----------|--------------------------------------|
|                          |                                       |                |                |               |              |                |                     |           | Interest Earned<br>For the Period of |
| Investment Type /        |                                       |                | Beginning      | Maturity      | Interest     |                | Interest Earned (1) |           | September 1, 2021 through            |
| Investment Provider Rati | ing Fund                              | Account No.    | Date           | Date          | Rate         | September      | October             | November  | November 30 2021                     |
| Certificate of Deposit   |                                       |                |                |               |              |                | 00.0001             | HOVERIDGE | HOVEHIDEL DO 2021                    |
| Prosperity Bank          | Endowment - A. De Los Santos          | 434000154      | 09/01/21       | 09/01/22      | 0.1500%      | \$ 1,86        | \$ 1.92             | \$ 1.86   | \$ 5.64                              |
| Prosperity Bank          | Endowment - Futuro Brillante          | 434000152      | 09/01/21       | 09/01/22      | 0.1500%      | 24.67          | 25.50               | 24.68     | 74.85                                |
| Prosperity Bank          | Endowment - Glen & Rita Roney         | 434000153      | 09/01/21       | 09/01/22      | 0.1500%      | 14,39          | 14.87               | 14.39     | 43.65                                |
| Prosperity Bank          | Unrestricted - Operating LT CD 0166   | 434000166      | 09/23/21       | 03/15/23      | 0.1500%      | 65.75          | 254.81              | 246.62    | 567.18                               |
| Prosperity Bank          | Construction - Operating LT CD 0165   | 434000165      | 09/23/21       | 10/14/22      | 0.1500%      | 131.51         | 509.60              | 493.23    | 1,134.34                             |
| Prosperity Bank          | Construction - Operating LT CD 0167   | 434000167      | 09/23/21       | 04/14/23      | 0.1500%      | 131.51         | 509.60              | 493.23    | 1,134.34                             |
| PNC Bank                 | Unrestricted - Operating LT CD 4232   | 12100064232    | 09/10/20       | 04/15/22      | 0.2500%      | 823.92         | 851,56              | 824.27    | 2,499,75                             |
| PNC Bank                 | Unrestricted - Operating LT CD 4233   | 12100064233    | 09/10/20       | 05/16/22      | 0.2500%      | 823.92         | 851,56              | 824.27    | 2,499.75                             |
| PNC Bank                 | Unrestricted - Operating LT CD 4231   | 12100064231    | 09/10/20       | 06/15/22      | 0.2500%      | 823.92         | 851,56              | 824.27    | 2,499,75                             |
| East West Bank           | Unrestricted - Operating LT CD 5211   | 172795211      | 10/04/19       | 09/02/21      | 1.7900%      | 507.49         | -                   | -         | 507.49                               |
| East West Bank           | Unrestricted - Operating LT CD 2158   | 172982158      | 10/04/19       | 10/04/21      | 1.7800%      | 4,544,22       | 454.78              |           | 4,999.00                             |
| East West Bank           | Unrestricted - Operating LT CD 1013   | 172681013      | 01/21/20       | 11/01/21      | 1.6400%      | 13,849.95      | 14,331.25           |           | 28,181,20                            |
| East West Bank           | Construction - Operating LT CD 2683   | 172652683      | 10/04/19       | 10/04/21      | 1.7800%      | 4,544.22       | 454.78              | -         | 4,999.00                             |
| East West Bank           | Unrestricted - Operating LT CD 7597   | 172007597      | 02/27/20       | 10/01/21      | 1.4800%      | 9,957,62       | -                   | -         | 9,957.62                             |
| East West Bank           | Interest & Sinking - ST CD 2581       | 172042581      | 08/19/21       | 01/28/22      | 0.1100%      | 745.95         | 770.89              | 746.09    | 2,262.93                             |
| East West Bank           | Construction - Operating LT CD 0838 · | 172180838      | 11/22/21       | 11/30/22      | 0,2300%      | -              | •                   | 213.96    | 213.96                               |
| Bank OZK                 | Unrestricted - Operating LT CD 1844   | 6901721844     | 05/14/20       | 06/01/23      | 0.2410%      | 997.28         | 1,030.73            | 997.68    | 3,025,69                             |
| Bank OZK                 | Unrestricted - Operating LT CD 1853   | 6901721853     | 05/14/20       | 03/01/22      | 0.6810%      | 4,517,63       | 4,670.89            | 4,522,76  | 13,711.28                            |
| Bank OZK                 | Unrestricted - Operating LT CD 7152   | 6901777152     | 09/11/20       | 06/15/22      | 0.3400%      | 1,401.88       | 1,449.03            | 1,402.68  | 4,253.59                             |
| Bank OZK                 | Unrestricted - Operating LT CD 7149   | 6901777149     | 09/11/20       | 05/18/22      | 0.3300%      | 1,360.52       | 1,406.26            | 1,361,27  | 4,128.05                             |
| Bank OZK                 | Unrestricted - Operating LT CD 7146   | 6901777146     | 09/11/20       | 04/19/22      | 0.3200%      | 1,319.16       | 1,363,50            | 1,319.87  | 4,002.53                             |
| Bank OZK                 | Construction - Operating LT CD 7044   | 6901777044     | 09/11/20       | 09/15/21      | 0.3000%      | 319.54         | ,<br>-              |           | 319,54                               |
| Bank OZK                 | Unrestricted - Operating ST CD 7934   | 6901787934     | 10/21/20       | 07/15/22      | 0.2800%      | 694,56         | 717.88              | 694,88    | 2,107.32                             |
| Bank OZK                 | Unrestricted - Operating LT CD 7943   | 6901787943     | 10/21/20       | 08/15/22      | 0.2800%      | 694.56         | 717.88              | 694.88    | 2,107.32                             |
| Bank OZK                 | Unrestricted - Operating LT CD 7946   | 6901787946     | 10/21/20       | 09/15/22      | 0,2800%      | 926.08         | 957.17              | 926.52    | 2,809,77                             |
| Bank OZK                 | Unrestricted - Operating LT CD 7245   | 6901807245     | 04/07/21       | 03/15/22      | 0.2110%      | 347,14         | 358.79              | 347,26    | 1,053.19                             |
| Bank OZK                 | Unrestricted - Operating LT CD 7251   | 6901807251     | 04/07/21       | 11/15/22      | 0.2410%      | 793.09         | 819.70              | 793.42    | 2,406.21                             |
| Bank OZK                 | Unrestricted - Operating LT CD 7254   | 6901807254     | 04/07/21       | 03/15/23      | 0.2410%      | 793.09         | 819.70              | 793.42    | 2,406.21                             |
| Bank OZK                 | Unrestricted - Operating LT CD 8045   | 6901818045     | 08/20/21       | 07/14/23      | 0.1810%      | 743.88         | 768.79              | 744.10    | 2,256,77                             |
| Bank OZK                 | Unrestricted - Operating LT CD 8048   | 6901818048     | 08/20/21       | 08/15/23      | 0.2010%      | 826.08         | 853.76              | 826.36    | 2,506.20                             |
|                          |                                       |                |                |               |              |                |                     |           | -,                                   |

#### Interest Earned - September 1, 2021 through November 30, 2021

For the Period of Investment Type / Beginning Maturity Interest September 1, 2021 through Investment Provider Rating Fund Account No. Date Date Rate September October November November 30, 2021 Certificate of Deposit Texas Regional Bank Unrestricted - Operating LT CD 1646 321646 09/11/20 06/15/22 0.5000% 412.80 426.81 413.04 1.252.65 Texas Regional Bank Unrestricted - Operating LT CD 1638 321638 09/11/20 05/16/22 0.4500% 371.35 383.93 371.55 1,126,83 Texas Regional Bank Unrestricted - Operating LT CD 1620 321620 09/11/20 04/15/22 0.4500% 371.35 383.93 371,55 1,126.83 Texas Regional Bank Unrestricted - Operating LT CD 3485 01/28/21 11/15/22 0.3800% 323485 1,251.67 1,293.56 1,252.87 3,798.10 Texas Regional Bank Unrestricted - Operating LT CD 3493 323493 01/28/21 12/15/22 0.4000% 3,294.19 3,404.45 3,297.52 9,996.16 Texas Regional Bank Construction - Operating LT CD 1612 321612 09/11/20 09/15/21 0.4000% 153.89 153.89 Texas Regional Bank Unrestricted - Operating LT CD 3758 02/17/21 323758 10/14/22 0.3800% 1,877.51 1,940,09 1,878.34 5.695.94 Texas Regional Bank Unrestricted - Operating LT CD 3766 323766 02/17/21 09/15/22 0.3800% 2,305,37 2,382.21 2,306.32 6,993.90 Texas Regional Bank Unrestricted - Operating LT CD 3774 323774 02/17/21 08/15/22 0.3500% 288.17 297.77 288.29 874.23 Texas Regional Bank Construction - Operating ST CD 3790 323790 02/17/21 02/15/22 0.3500% 576,34 595.56 576.58 1,748,48 Texas Regional Bank Unrestricted - Operating LT CD 4251 324251 03/12/21 08/15/22 0.3000% 493,75 510.36 493,91 1,498.02 Texas Regional Bank Unrestricted - Operating LT CD 4269 03/12/21 10/15/22 0.3500% 324269 576.17 595.57 576.37 1,748.11 Texas Regional Bank Unrestricted - Operating LT CD 4277 03/12/21 324277 11/15/22 0.3500% 1,728.48 1,786,73 1.729.09 5,244.30 Texas Regional Bank Unrestricted - Operating LT CD 4830 324830 04/27/21 04/14/23 0.2700% 2,220.67 2,294.94 2,222,19 6.737.80 Texas Regional Bank Unrestricted - Operating LT CD 4814 04/27/21 04/15/22 324814 0.1800% 444,04 458.87 444.24 1,347.15 Texas Regional Bank Unrestricted - Operating LT CD 4822 04/27/21 03/15/23 324822 0.2500% 1,028,03 1,062.42 1,028.68 3,119,13 Texas Regional Bank Unrestricted - Operating LT CD 4962 324962 05/10/21 05/07/23 0.2000% 1,644,47 1,699,72 1,645.30 4,989.49 Texas Regional Bank Unrestricted - Operating LT CD 6447 326447 09/23/21 10/14/22 0.1300% 694.52 534.25 1,228,77 Texas Regional Bank Unrestricted - Operating LT CD 6462 326462 09/23/21 08/15/23 0.1700% 908.22 698.63 1,606.85 Texas Regional Bank Unrestricted - Operating LT CD 6454 326454 09/23/21 12/15/22 0.1300% 694.52 534.25 1,228,77 Allegiance Bank Unrestricted - Operating LT CD 6277 10/21/20 10/14/22 0.3000% 5000026277 510.75 494,24 494.61 1,499.60 Allegiance Bank Unrestricted - Operating LT CD 9610 03/10/21 07/15/22 0.1500% 5000029610 863.53 892.45 863,66 2.619.64 Allegiance Bank Unrestricted - Operating LT CD 9628 03/10/21 08/15/22 5000029628 0.1500% 493,50 509.97 493.52 1,496,99 Allegiance Bank Construction - Operating ST CD 9594 5000029594 03/10/21 09/07/21 0.1000% 57.56 57.56 Allegiance Bank Construction - Operating LT CD 9743 5000029743 03/11/21 03/11/22 0.1500% 92,67 95.75 92.66 281.08 Allegiance Bank Construction - Operating LT CD 9602 5000029602 03/10/21 03/10/22 0.1500% 370,14 382.48 370.14 1,122.76 Veritex Bank Unrestricted - Operating LT CD 4655 9009004655 07/12/21 06/15/23 0.2000% 1,643.84 1,699.18 1,644,66 4,987.68 Veritex Bank Unrestricted - Operating LT CD 4656 9009004656 07/12/21 07/14/23 0.2000% 1,315,08 1,359.33 1,315.73 3,990.14 Veritex Bank Unrestricted - Operating LT CD 4703 9009004703 09/01/21 09/15/23 0.2500% 2,054.79 2,123.73 2,055.65 6,234.17 Investment Pool TexPool (2) AAAm Interest & Sinking 7942700002 0.0381% 14.47 19.00 19.78 53.25 TexPool (2) AAArr Construction - Operating Transfer 7942700003 0.0381% 22.63 29.66 30.88 83.17 Money Market NexBank Unrestricted - Operating #3 1513688 0.4000% 9,986,22 10,322.25 9,992,94 30,301.41 Veritex Bank Construction - Operating Transfer #2 5501198393 0.1000% 694.54 897.16 868.30 2,460.00 NexBank Interest & Sinking #2 1514660 0.4000% 372.09 384.63 372.35 1,129.07 Prosperity Bank Interest & Sinking 221486698 0.1500% 616,47 637.10 616.62 1,870.19 Prosperity Bank Construction - Operating 221486604 0.1500% 1,233.01 1,274.27 1,808.66 4,315.94 221487015 0.1500% Prosperity Bank Unrestricted - Operating 1,495.89 1.495.89 Total Interest Earned - September 1, 2021 through November 30, 2021 92,088.42 \$ 78.768.65 \$ 63,330.99 \$ 234,188.06