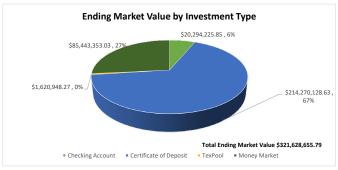

|                                          |                                      | Investmer      | nt Position of t | he Entity as o | of Novembe | r 30, 2021        |                  | 1               | *************************************** |
|------------------------------------------|--------------------------------------|----------------|------------------|----------------|------------|-------------------|------------------|-----------------|-----------------------------------------|
| to continue of Total                     |                                      |                |                  |                |            | Beginning         | Principal        |                 | Ending                                  |
| Investment Type I Investment Provider Ra | iting Fund                           | A a a muse his | Maturity<br>Date | Т              | Interest   | Market Value      | Additions        |                 | Market Value                            |
|                                          | ung runa                             | Account No.    | Date             | Term           | Rate **    | September 1, 2021 | & (Deductions)   | Interest Earned | November 30, 2021                       |
| Certificate of Deposit                   |                                      |                |                  |                |            |                   |                  |                 |                                         |
| Texas Regional Bank                      | Unrestricted - Operating LT CD 1646  | 321646         | 06/15/22         | 21 months      | 0.5000%    | 1,004,871.87      | •                | 1,252.65        | 1,006,124.52                            |
| Texas Regional Bank                      | Unrestricted - Operating LT CD 1638  | 321638         | 05/16/22         | 20 months      | 0.4500%    | 1,004,383.89      | •                | 1,126.83        | 1,005,510.72                            |
| Texas Regional Bank                      | Unrestricted - Operating LT CD 1620  | 321620         | 04/15/22         | 19 months      | 0.4500%    | 1,004,383.89      | •                | 1,126.83        | 1,005,510.72                            |
| Texas Regional Bank                      | Unrestricted - Operating LT CD 3485  | 323485         | 11/15/22         | 22 months      | 0,3800%    | 4,009,003.56      | •                | 3,798.10        | 4,012,801.66                            |
| Texas Regional Bank                      | Unrestricted - Operating LT CD 3493  | 323493         | 12/15/22         | 23 months      | 0.4000%    | 10,023,688.68     | -                | 9,996.16        | 10,033,684,84                           |
| Texas Regional Bank                      | Construction - Operating LT CD 1612  | 321612         | 09/15/21         | 12 months      | 0.4000%    | 1,003,896.08      | (1,004,049.97)   | 153,89          | 0.00                                    |
| Texas Regional Bank                      | Unrestricted - Operating LT CD 3758  | 323758         | 10/14/22         | 19 months      | 0.3800%    | 6,012,250,37      | -                | 5,695.94        | 6,017,946.31                            |
| Texas Regional Bank                      | Unrestricted - Operating LT CD 3766  | 323766         | 09/15/22         | 18 months      | 0.3800%    | 8,015,043.63      | -                | 6,993,90        | 8,022,037.53                            |
| Texas Regional Bank                      | Unrestricted - Operating LT CD 3774  | 323774         | 08/15/22         | 17 months      | 0.3500%    | 1,001,880.45      | -                | 874.23          | 1,002,754.68                            |
| Texas Regional Bank                      | Construction - Operating ST CD 3790  | 323790         | 02/15/22         | 11 months      | 0.3500%    | 2,003,760.91      | -                | 1,748.48        | 2,005,509.39                            |
| Texas Regional Bank                      | Unrestricted - Operating LT CD 4251  | 324251         | 08/15/22         | 17 months      | 0.3000%    | 2,002,844.84      | -                | 1,498.02        | 2,004,342.86                            |
| Texas Regional Bank                      | Unrestricted - Operating LT CD 4269  | 324269         | 10/15/22         | 19 months      | 0.3500%    | 2,003,319.17      | -                | 1,748,11        | 2,005,067.28                            |
| Texas Regional Bank                      | Unrestricted - Operating LT CD 4277  | 324277         | 11/15/22         | 20 months      | 0.3500%    | 6,009,957.52      | -                | 5,244.30        | 6,015,201.82                            |
| Texas Regional Bank                      | Unrestricted - Operating LT CD 4830  | 324830         | 04/14/23         | 24 months      | 0.2700%    | 10,009,396,32     | -                | 6,737,80        | 10,016,134.12                           |
| Texas Regional Bank                      | Unrestricted - Operating LT CD 4814  | 324814         | 04/15/22         | 12 months      | 0.1800%    | 3,001,879.14      |                  | 1,347.15        | 3,003,226.29                            |
| Texas Regional Bank                      | Unrestricted - Operating LT CD 4822  | 324822         | 03/15/23         | 23 months      | 0.2500%    | 5,004,350,09      | -                | 3,119.13        | 5,007,469.22                            |
| Texas Regional Bank                      | Unrestricted - Operating LT CD 4962  | 324962         | 05/07/23         | 24 months      | 0.2000%    | 10.006,411.95     | _                | 4,989,49        | 10,011,401,44                           |
| Texas Regional Bank                      | Unrestricted - Operating LT CD 6447  | 326447         | 10/14/22         | 13 months      | 0.1300%    | -                 | 5,000,000,00     | 1,228.77        | 5,001,228.77                            |
| Texas Regional Bank                      | Unrestricted - Operating LT CD 6462  | 326462         | 08/15/23         | 23 months      | 0.1700%    | _                 | 5,000,000,00     | 1,606.85        | 5,001,606,85                            |
| Texas Regional Bank                      | Unrestricted - Operating LT CD 6454  | 326454         | 12/15/22         | 15 months      | 0.1300%    |                   | 5,000,000.00     | 1,228.77        | 5,001,228.77                            |
| Allegiance Bank                          | Unrestricted - Operating LT CD 6277  | 5000026277     | 10/14/22         | 24 months      | 0.3000%    | 2,005,183.17      | *                | 1,499.60        | 2,006,682.77                            |
| Allegiance Bank                          | Unrestricted - Operating LT CD 9610  | 5000029610     | 07/15/22         | 16 months      | 0.1500%    | 7,004,977.62      | _                | 2,619.64        | 7,007,597.26                            |
| Allegiance Bank                          | Unrestricted - Operating LT CD 9628  | 5000029628     | 08/15/22         | 17 months      | 0.1500%    | 4.002.844.29      |                  | 1,496.99        | 4,004,341.28                            |
| Allegiance Bank                          | Construction - Operating ST CD 9594  | 5000029594     | 09/07/21         | 6 months       | 0,1000%    | 3,001,413,97      | (3,001,471,53)   | 57.56           | 0.00                                    |
| Allegiance Bank                          | Construction - Operating LT CD 9743  | 5000029743     | 03/11/22         | 12 months      | 0.1500%    | 751,538.67        | (0,007, 1.7,007) | 281.08          | 751,819,75                              |
| Allegiance Bank                          | Construction - Operating LT CD 9602  | 5000029602     | 03/10/22         | 12 months      | 0.1500%    | 3,002,133.21      |                  | 1,122.76        | 3,003,255.97                            |
| Veritex Bank                             | Unrestricted - Operating LT CD 4655  | 9009004655     | 06/15/23         | 23 months      | 0.2000%    | 10,002,794.52     | _                | 4.987.68        | 10,007,782.20                           |
| Veritex Bank                             | Unrestricted - Operating LT CD 4656  | 9009004656     | 07/14/23         | 24 months      | 0.2000%    | 8,002,235.62      | _                | 3,990,14        | 8,006,225.76                            |
| Veritex Bank                             | Unrestricted - Operating LT CD 4703  | 9009004703     | 09/15/23         | 24 months      | 0.2500%    | *                 | 10,000,000,00    | 6,234.17        | 10,006,234.17                           |
| Investment Pool                          | omounted operating 21 02 1100        | 0000001,00     | 00,10,20         | L+ monaio      | 0.200070   |                   | 10,000,000.00    | 0,204.17        | 10,000,254.17                           |
|                                          | Arr Interest & Sinking               | 7942700002     |                  |                | 0.0381%    | 632,831.25        | _                | 53.25           | 632,884,50                              |
|                                          | Am Construction - Operating Transfer | 7942700003     |                  |                | 0.0381%    | 987,980.60        | _                | 83.17           | 988,063,77                              |
| Money Market                             | on order                             | 701270000      |                  |                | 0.000170   | 501,500.00        |                  | 00.17           | 500,003.77                              |
| NexBank                                  | Unrestricted - Operating #3          | 1513688        |                  |                | 0.4000%    | 30,371,207.81     | _                | 30,301.41       | 30,401,509.22                           |
| Veritex Bank                             | Construction - Operating Transfer #2 | 5501198393     |                  |                | 0.1000%    | 10,562,697,87     | _                | 2,460.00        | 10,565,157.87                           |
| NexBank                                  | Interest & Sinking #2                | 1514660        |                  |                | 0.4000%    | 1,131,679,23      | -                | 1,129.07        | 1,132,808,30                            |
| Prosperity Bank                          | Interest & Sinking                   | 221486698      |                  |                | 0.1500%    | 5,000,267.12      | -<br>-           | 1,870,19        | 5.002.137.31                            |
| Prosperity Bank                          | Construction - Operating             | 221486604      |                  |                | 0.1500%    | 10,001,068.50     | 5,000,000,00     | 4,315.94        | 15,005,384.44                           |
| Prosperity Bank                          | Unrestricted - Operating             | 221487015      |                  |                | 0.1500%    | 10,001,000.00     | 13,000,000,00    | 1,495.89        | 13,001,495.89                           |
| Total Investments at Nov                 |                                      | ALITOIO IO     |                  |                | 3.100070   | \$ 285,823,654.64 |                  |                 |                                         |