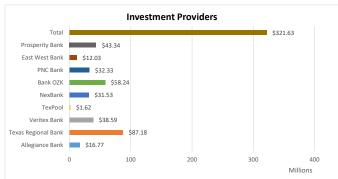

|                                          |                                      | Investmer      | nt Position of t | he Entity as o | of Novembe | r 30, 2021        |                  | 1               | *************************************** |
|------------------------------------------|--------------------------------------|----------------|------------------|----------------|------------|-------------------|------------------|-----------------|-----------------------------------------|
| to continue of Total                     |                                      |                |                  |                |            | Beginning         | Principal        |                 | Ending                                  |
| Investment Type I Investment Provider Ra | iting Fund                           | A a a muse his | Maturity<br>Date | Т              | Interest   | Market Value      | Additions        |                 | Market Value                            |
|                                          | ung runa                             | Account No.    | Date             | Term           | Rate **    | September 1, 2021 | & (Deductions)   | Interest Earned | November 30, 2021                       |
| Certificate of Deposit                   |                                      |                |                  |                |            |                   |                  |                 |                                         |
| Texas Regional Bank                      | Unrestricted - Operating LT CD 1646  | 321646         | 06/15/22         | 21 months      | 0.5000%    | 1,004,871.87      | •                | 1,252.65        | 1,006,124.52                            |
| Texas Regional Bank                      | Unrestricted - Operating LT CD 1638  | 321638         | 05/16/22         | 20 months      | 0.4500%    | 1,004,383.89      | •                | 1,126.83        | 1,005,510.72                            |
| Texas Regional Bank                      | Unrestricted - Operating LT CD 1620  | 321620         | 04/15/22         | 19 months      | 0.4500%    | 1,004,383.89      | •                | 1,126.83        | 1,005,510.72                            |
| Texas Regional Bank                      | Unrestricted - Operating LT CD 3485  | 323485         | 11/15/22         | 22 months      | 0,3800%    | 4,009,003.56      | •                | 3,798.10        | 4,012,801.66                            |
| Texas Regional Bank                      | Unrestricted - Operating LT CD 3493  | 323493         | 12/15/22         | 23 months      | 0.4000%    | 10,023,688.68     | -                | 9,996.16        | 10,033,684,84                           |
| Texas Regional Bank                      | Construction - Operating LT CD 1612  | 321612         | 09/15/21         | 12 months      | 0.4000%    | 1,003,896.08      | (1,004,049.97)   | 153,89          | 0.00                                    |
| Texas Regional Bank                      | Unrestricted - Operating LT CD 3758  | 323758         | 10/14/22         | 19 months      | 0.3800%    | 6,012,250,37      | -                | 5,695.94        | 6,017,946.31                            |
| Texas Regional Bank                      | Unrestricted - Operating LT CD 3766  | 323766         | 09/15/22         | 18 months      | 0.3800%    | 8,015,043.63      | -                | 6,993,90        | 8,022,037.53                            |
| Texas Regional Bank                      | Unrestricted - Operating LT CD 3774  | 323774         | 08/15/22         | 17 months      | 0.3500%    | 1,001,880.45      | -                | 874.23          | 1,002,754.68                            |
| Texas Regional Bank                      | Construction - Operating ST CD 3790  | 323790         | 02/15/22         | 11 months      | 0.3500%    | 2,003,760.91      | -                | 1,748.48        | 2,005,509.39                            |
| Texas Regional Bank                      | Unrestricted - Operating LT CD 4251  | 324251         | 08/15/22         | 17 months      | 0.3000%    | 2,002,844.84      | -                | 1,498.02        | 2,004,342.86                            |
| Texas Regional Bank                      | Unrestricted - Operating LT CD 4269  | 324269         | 10/15/22         | 19 months      | 0.3500%    | 2,003,319.17      | -                | 1,748,11        | 2,005,067.28                            |
| Texas Regional Bank                      | Unrestricted - Operating LT CD 4277  | 324277         | 11/15/22         | 20 months      | 0.3500%    | 6,009,957.52      | -                | 5,244.30        | 6,015,201.82                            |
| Texas Regional Bank                      | Unrestricted - Operating LT CD 4830  | 324830         | 04/14/23         | 24 months      | 0.2700%    | 10,009,396,32     | -                | 6,737,80        | 10,016,134.12                           |
| Texas Regional Bank                      | Unrestricted - Operating LT CD 4814  | 324814         | 04/15/22         | 12 months      | 0.1800%    | 3,001,879.14      |                  | 1,347.15        | 3,003,226.29                            |
| Texas Regional Bank                      | Unrestricted - Operating LT CD 4822  | 324822         | 03/15/23         | 23 months      | 0.2500%    | 5,004,350,09      | -                | 3,119.13        | 5,007,469.22                            |
| Texas Regional Bank                      | Unrestricted - Operating LT CD 4962  | 324962         | 05/07/23         | 24 months      | 0.2000%    | 10.006,411.95     | _                | 4,989,49        | 10,011,401,44                           |
| Texas Regional Bank                      | Unrestricted - Operating LT CD 6447  | 326447         | 10/14/22         | 13 months      | 0.1300%    | -                 | 5,000,000,00     | 1,228.77        | 5,001,228.77                            |
| Texas Regional Bank                      | Unrestricted - Operating LT CD 6462  | 326462         | 08/15/23         | 23 months      | 0.1700%    | _                 | 5,000,000,00     | 1,606.85        | 5,001,606,85                            |
| Texas Regional Bank                      | Unrestricted - Operating LT CD 6454  | 326454         | 12/15/22         | 15 months      | 0.1300%    |                   | 5,000,000.00     | 1,228.77        | 5,001,228.77                            |
| Allegiance Bank                          | Unrestricted - Operating LT CD 6277  | 5000026277     | 10/14/22         | 24 months      | 0.3000%    | 2,005,183.17      | *                | 1,499.60        | 2,006,682.77                            |
| Allegiance Bank                          | Unrestricted - Operating LT CD 9610  | 5000029610     | 07/15/22         | 16 months      | 0.1500%    | 7,004,977.62      | _                | 2,619.64        | 7,007,597.26                            |
| Allegiance Bank                          | Unrestricted - Operating LT CD 9628  | 5000029628     | 08/15/22         | 17 months      | 0.1500%    | 4.002.844.29      |                  | 1,496.99        | 4,004,341.28                            |
| Allegiance Bank                          | Construction - Operating ST CD 9594  | 5000029594     | 09/07/21         | 6 months       | 0,1000%    | 3,001,413,97      | (3,001,471,53)   | 57.56           | 0.00                                    |
| Allegiance Bank                          | Construction - Operating LT CD 9743  | 5000029743     | 03/11/22         | 12 months      | 0.1500%    | 751,538.67        | (0,007, 1.7,007) | 281.08          | 751,819,75                              |
| Allegiance Bank                          | Construction - Operating LT CD 9602  | 5000029602     | 03/10/22         | 12 months      | 0.1500%    | 3,002,133.21      |                  | 1,122.76        | 3,003,255.97                            |
| Veritex Bank                             | Unrestricted - Operating LT CD 4655  | 9009004655     | 06/15/23         | 23 months      | 0.2000%    | 10,002,794.52     | _                | 4.987.68        | 10,007,782.20                           |
| Veritex Bank                             | Unrestricted - Operating LT CD 4656  | 9009004656     | 07/14/23         | 24 months      | 0.2000%    | 8,002,235.62      | _                | 3,990,14        | 8,006,225.76                            |
| Veritex Bank                             | Unrestricted - Operating LT CD 4703  | 9009004703     | 09/15/23         | 24 months      | 0.2500%    | *                 | 10,000,000,00    | 6,234.17        | 10,006,234.17                           |
| Investment Pool                          | omounted operating 21 02 1100        | 0000001,00     | 00,10,20         | L+ monaio      | 0.200070   |                   | 10,000,000.00    | 0,204.17        | 10,000,254.17                           |
|                                          | Arr Interest & Sinking               | 7942700002     |                  |                | 0.0381%    | 632,831.25        | _                | 53.25           | 632,884,50                              |
|                                          | Am Construction - Operating Transfer | 7942700003     |                  |                | 0.0381%    | 987,980.60        | _                | 83.17           | 988,063,77                              |
| Money Market                             | on order                             | 701270000      |                  |                | 0.000170   | 501,500.00        |                  | 00.17           | 500,003.77                              |
| NexBank                                  | Unrestricted - Operating #3          | 1513688        |                  |                | 0.4000%    | 30,371,207.81     | _                | 30,301.41       | 30,401,509.22                           |
| Veritex Bank                             | Construction - Operating Transfer #2 | 5501198393     |                  |                | 0.1000%    | 10,562,697,87     | _                | 2,460.00        | 10,565,157.87                           |
| NexBank                                  | Interest & Sinking #2                | 1514660        |                  |                | 0.4000%    | 1,131,679,23      | -                | 1,129.07        | 1,132,808,30                            |
| Prosperity Bank                          | Interest & Sinking                   | 221486698      |                  |                | 0.1500%    | 5,000,267.12      | -<br>-           | 1,870,19        | 5.002.137.31                            |
| Prosperity Bank                          | Construction - Operating             | 221486604      |                  |                | 0.1500%    | 10,001,068.50     | 5,000,000,00     | 4,315.94        | 15,005,384.44                           |
| Prosperity Bank                          | Unrestricted - Operating             | 221487015      |                  |                | 0.1500%    | 10,001,000.00     | 13,000,000,00    | 1,495.89        | 13,001,495.89                           |
| Total Investments at Nov                 |                                      | ALITOIO IO     |                  |                | 3.100070   | \$ 285,823,654.64 |                  |                 |                                         |