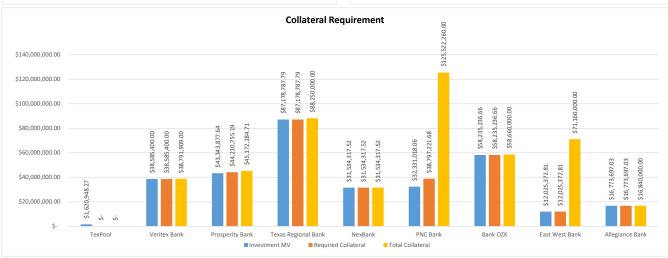

r 2021

  - a) Certificates of Deposit to Checking in September 2021
    b) Checking to Certificates of Deposit in September 2021
    c) Certificates of Deposit to Checking in October 2021
    d) Checking to Certificates of Deposit in October 2021
    e) Certificate of Deposit to Checking in November 2021
    f) Checking to Money Market in November 2021
- (2) Transfers were made as follows:

  a) Certificates of Deposit to Checking in September 2021
  b) Checking to Certificates of Deposit in September 2021
  c) Checking to Certificates of Deposit in October 2021

  - d) Checking to Certificate of Deposit in November 2021
    e) Checking to Money Market in November 2021

## South Texas College Investment Report - Fiscal Year 2021-2022 For the Three Months Ending November 30, 2021