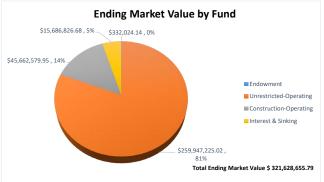

|                                          |                                      | Investmer      | nt Position of t | he Entity as o | of Novembe | r 30, 2021        |                  | 1               | *************************************** |
|------------------------------------------|--------------------------------------|----------------|------------------|----------------|------------|-------------------|------------------|-----------------|-----------------------------------------|
| to continue of Total                     |                                      |                |                  |                |            | Beginning         | Principal        |                 | Ending                                  |
| Investment Type I Investment Provider Ra | iting Fund                           | A a a muse his | Maturity<br>Date | Т              | Interest   | Market Value      | Additions        |                 | Market Value                            |
|                                          | ung runa                             | Account No.    | Date             | Term           | Rate **    | September 1, 2021 | & (Deductions)   | Interest Earned | November 30, 2021                       |
| Certificate of Deposit                   |                                      |                |                  |                |            |                   |                  |                 |                                         |
| Texas Regional Bank                      | Unrestricted - Operating LT CD 1646  | 321646         | 06/15/22         | 21 months      | 0.5000%    | 1,004,871.87      | •                | 1,252.65        | 1,006,124.52                            |
| Texas Regional Bank                      | Unrestricted - Operating LT CD 1638  | 321638         | 05/16/22         | 20 months      | 0.4500%    | 1,004,383.89      | •                | 1,126.83        | 1,005,510.72                            |
| Texas Regional Bank                      | Unrestricted - Operating LT CD 1620  | 321620         | 04/15/22         | 19 months      | 0.4500%    | 1,004,383.89      | •                | 1,126.83        | 1,005,510.72                            |
| Texas Regional Bank                      | Unrestricted - Operating LT CD 3485  | 323485         | 11/15/22         | 22 months      | 0,3800%    | 4,009,003.56      | •                | 3,798.10        | 4,012,801.66                            |
| Texas Regional Bank                      | Unrestricted - Operating LT CD 3493  | 323493         | 12/15/22         | 23 months      | 0.4000%    | 10,023,688.68     | -                | 9,996.16        | 10,033,684,84                           |
| Texas Regional Bank                      | Construction - Operating LT CD 1612  | 321612         | 09/15/21         | 12 months      | 0.4000%    | 1,003,896.08      | (1,004,049.97)   | 153,89          | 0.00                                    |
| Texas Regional Bank                      | Unrestricted - Operating LT CD 3758  | 323758         | 10/14/22         | 19 months      | 0.3800%    | 6,012,250,37      | -                | 5,695.94        | 6,017,946.31                            |
| Texas Regional Bank                      | Unrestricted - Operating LT CD 3766  | 323766         | 09/15/22         | 18 months      | 0.3800%    | 8,015,043.63      | -                | 6,993,90        | 8,022,037.53                            |
| Texas Regional Bank                      | Unrestricted - Operating LT CD 3774  | 323774         | 08/15/22         | 17 months      | 0.3500%    | 1,001,880.45      | -                | 874.23          | 1,002,754.68                            |
| Texas Regional Bank                      | Construction - Operating ST CD 3790  | 323790         | 02/15/22         | 11 months      | 0.3500%    | 2,003,760.91      | -                | 1,748.48        | 2,005,509.39                            |
| Texas Regional Bank                      | Unrestricted - Operating LT CD 4251  | 324251         | 08/15/22         | 17 months      | 0.3000%    | 2,002,844.84      | -                | 1,498.02        | 2,004,342.86                            |
| Texas Regional Bank                      | Unrestricted - Operating LT CD 4269  | 324269         | 10/15/22         | 19 months      | 0.3500%    | 2,003,319.17      | -                | 1,748,11        | 2,005,067.28                            |
| Texas Regional Bank                      | Unrestricted - Operating LT CD 4277  | 324277         | 11/15/22         | 20 months      | 0.3500%    | 6,009,957.52      | -                | 5,244.30        | 6,015,201.82                            |
| Texas Regional Bank                      | Unrestricted - Operating LT CD 4830  | 324830         | 04/14/23         | 24 months      | 0.2700%    | 10,009,396,32     | -                | 6,737,80        | 10,016,134.12                           |
| Texas Regional Bank                      | Unrestricted - Operating LT CD 4814  | 324814         | 04/15/22         | 12 months      | 0.1800%    | 3,001,879.14      |                  | 1,347.15        | 3,003,226.29                            |
| Texas Regional Bank                      | Unrestricted - Operating LT CD 4822  | 324822         | 03/15/23         | 23 months      | 0.2500%    | 5,004,350,09      | -                | 3,119.13        | 5,007,469.22                            |
| Texas Regional Bank                      | Unrestricted - Operating LT CD 4962  | 324962         | 05/07/23         | 24 months      | 0.2000%    | 10.006,411.95     | _                | 4,989,49        | 10,011,401,44                           |
| Texas Regional Bank                      | Unrestricted - Operating LT CD 6447  | 326447         | 10/14/22         | 13 months      | 0.1300%    | -                 | 5,000,000,00     | 1,228.77        | 5,001,228.77                            |
| Texas Regional Bank                      | Unrestricted - Operating LT CD 6462  | 326462         | 08/15/23         | 23 months      | 0.1700%    | _                 | 5,000,000,00     | 1,606.85        | 5,001,606,85                            |
| Texas Regional Bank                      | Unrestricted - Operating LT CD 6454  | 326454         | 12/15/22         | 15 months      | 0.1300%    |                   | 5,000,000.00     | 1,228.77        | 5,001,228.77                            |
| Allegiance Bank                          | Unrestricted - Operating LT CD 6277  | 5000026277     | 10/14/22         | 24 months      | 0.3000%    | 2,005,183.17      | *                | 1,499.60        | 2,006,682.77                            |
| Allegiance Bank                          | Unrestricted - Operating LT CD 9610  | 5000029610     | 07/15/22         | 16 months      | 0.1500%    | 7,004,977.62      | _                | 2,619.64        | 7,007,597.26                            |
| Allegiance Bank                          | Unrestricted - Operating LT CD 9628  | 5000029628     | 08/15/22         | 17 months      | 0.1500%    | 4.002.844.29      |                  | 1,496.99        | 4,004,341.28                            |
| Allegiance Bank                          | Construction - Operating ST CD 9594  | 5000029594     | 09/07/21         | 6 months       | 0,1000%    | 3,001,413,97      | (3,001,471,53)   | 57.56           | 0.00                                    |
| Allegiance Bank                          | Construction - Operating LT CD 9743  | 5000029743     | 03/11/22         | 12 months      | 0.1500%    | 751,538.67        | (0,007, 1.7,007) | 281.08          | 751,819,75                              |
| Allegiance Bank                          | Construction - Operating LT CD 9602  | 5000029602     | 03/10/22         | 12 months      | 0.1500%    | 3,002,133.21      |                  | 1,122.76        | 3,003,255.97                            |
| Veritex Bank                             | Unrestricted - Operating LT CD 4655  | 9009004655     | 06/15/23         | 23 months      | 0.2000%    | 10,002,794.52     | _                | 4.987.68        | 10,007,782.20                           |
| Veritex Bank                             | Unrestricted - Operating LT CD 4656  | 9009004656     | 07/14/23         | 24 months      | 0.2000%    | 8,002,235.62      | _                | 3,990,14        | 8,006,225.76                            |
| Veritex Bank                             | Unrestricted - Operating LT CD 4703  | 9009004703     | 09/15/23         | 24 months      | 0.2500%    | *                 | 10,000,000,00    | 6,234.17        | 10,006,234.17                           |
| Investment Pool                          | omounted operating 21 02 1100        | 0000001,00     | 00,10,20         | L+ monaio      | 0.200070   |                   | 10,000,000.00    | 0,204.17        | 10,000,254.17                           |
|                                          | Arr Interest & Sinking               | 7942700002     |                  |                | 0.0381%    | 632,831.25        | _                | 53.25           | 632,884,50                              |
|                                          | Am Construction - Operating Transfer | 7942700003     |                  |                | 0.0381%    | 987,980.60        | _                | 83.17           | 988,063,77                              |
| Money Market                             | on order                             | 701270000      |                  |                | 0.000170   | 501,500.00        |                  | 00.17           | 500,003.77                              |
| NexBank                                  | Unrestricted - Operating #3          | 1513688        |                  |                | 0.4000%    | 30,371,207.81     | _                | 30,301.41       | 30,401,509.22                           |
| Veritex Bank                             | Construction - Operating Transfer #2 | 5501198393     |                  |                | 0.1000%    | 10,562,697,87     | _                | 2,460.00        | 10,565,157.87                           |
| NexBank                                  | Interest & Sinking #2                | 1514660        |                  |                | 0.4000%    | 1,131,679,23      | -                | 1,129.07        | 1,132,808,30                            |
| Prosperity Bank                          | Interest & Sinking                   | 221486698      |                  |                | 0.1500%    | 5,000,267.12      | -<br>-           | 1,870,19        | 5.002.137.31                            |
| Prosperity Bank                          | Construction - Operating             | 221486604      |                  |                | 0.1500%    | 10,001,068.50     | 5,000,000,00     | 4,315.94        | 15,005,384.44                           |
| Prosperity Bank                          | Unrestricted - Operating             | 221487015      |                  |                | 0.1500%    | 10,001,000.00     | 13,000,000,00    | 1,495.89        | 13,001,495.89                           |
| Total Investments at Nov                 |                                      | ALITOIO IO     |                  |                | 3.100070   | \$ 285,823,654.64 |                  |                 |                                         |