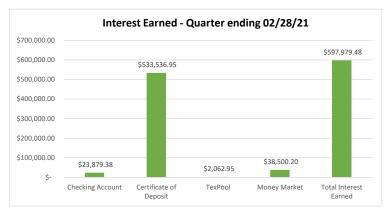

,351,032.54         |

<sup>\*</sup> Ending Market Value reflect the BBVA available balance as of February 28, 2021 including accrued interest.

- (1) Transfers were made as follows:
  - a) Checking to Certificates of Deposit in January 2021
  - b) Checking to Certificates of Deposit in February 2021
- (2) Transfers were made as follows:
  - a) Certificate of Deposit to Checking in January 2021
  - b) Checking to Certificates of Deposit in February 2021
- (3) Transfers were made as follows:
  - a) Checking to Certificate of Deposit in February 2021

<sup>\*\*</sup>Non-Interest Bearing Account to serve as the minimum monthly average balance in order for BBVA to waive bank fees.

# South Texas College Investment Report - Fiscal Year 2020-2021 For the Three Months Ending February 28, 2021