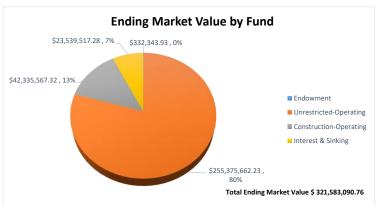

,032.54         |

<sup>\*</sup> Ending Market Value reflect the BBVA available balance as of February 28, 2021 including accrued interest.

- (1) Transfers were made as follows:
  - a) Checking to Certificates of Deposit in January 2021
  - b) Checking to Certificates of Deposit in February 2021
- (2) Transfers were made as follows:
  - a) Certificate of Deposit to Checking in January 2021
  - b) Checking to Certificates of Deposit in February 2021
- (3) Transfers were made as follows:
  - a) Checking to Certificate of Deposit in February 2021

<sup>\*\*</sup>Non-Interest Bearing Account to serve as the minimum monthly average balance in order for BBVA to waive bank fees.

# South Texas College Investment Report - Fiscal Year 2020-2021 For the Three Months Ending February 28, 2021