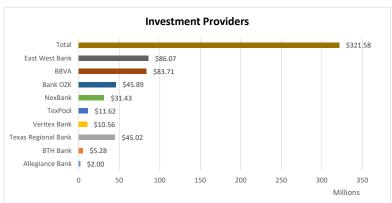

51,032.54         |

<sup>\*</sup> Ending Market Value reflect the BBVA available balance as of February 28, 2021 including accrued interest.

- (1) Transfers were made as follows:
  - a) Checking to Certificates of Deposit in January 2021
  - b) Checking to Certificates of Deposit in February 2021
- (2) Transfers were made as follows:
  - a) Certificate of Deposit to Checking in January 2021
  - b) Checking to Certificates of Deposit in February 2021
- (3) Transfers were made as follows:
  - a) Checking to Certificate of Deposit in February 2021

<sup>\*\*</sup>Non-Interest Bearing Account to serve as the minimum monthly average balance in order for BBVA to waive bank fees.

# South Texas College Investment Report - Fiscal Year 2020-2021 For the Three Months Ending February 28, 2021