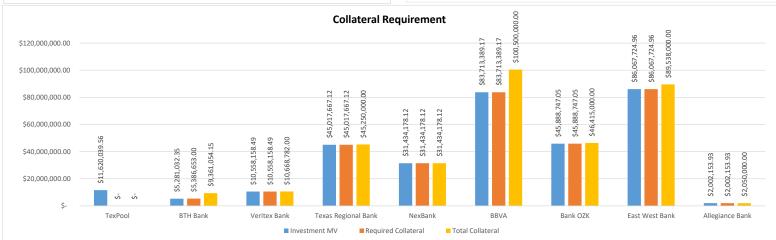

32.54         |

<sup>\*</sup> Ending Market Value reflect the BBVA available balance as of February 28, 2021 including accrued interest.

- (1) Transfers were made as follows:
  - a) Checking to Certificates of Deposit in January 2021
  - b) Checking to Certificates of Deposit in February 2021
- (2) Transfers were made as follows:
  - a) Certificate of Deposit to Checking in January 2021
  - b) Checking to Certificates of Deposit in February 2021
- (3) Transfers were made as follows:
  - a) Checking to Certificate of Deposit in February 2021

<sup>\*\*</sup>Non-Interest Bearing Account to serve as the minimum monthly average balance in order for BBVA to waive bank fees.

# South Texas College Investment Report - Fiscal Year 2020-2021 For the Three Months Ending February 28, 2021