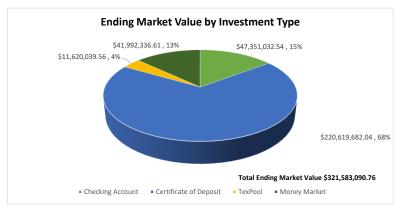

47,351,032.54         |

<sup>\*</sup> Ending Market Value reflect the BBVA available balance as of February 28, 2021 including accrued interest.

- (1) Transfers were made as follows:
  - a) Checking to Certificates of Deposit in January 2021
  - b) Checking to Certificates of Deposit in February 2021
- (2) Transfers were made as follows:
  - a) Certificate of Deposit to Checking in January 2021
  - b) Checking to Certificates of Deposit in February 2021
- (3) Transfers were made as follows:
  - a) Checking to Certificate of Deposit in February 2021

<sup>\*\*</sup>Non-Interest Bearing Account to serve as the minimum monthly average balance in order for BBVA to waive bank fees.

# South Texas College Investment Report - Fiscal Year 2020-2021 For the Three Months Ending February 28, 2021