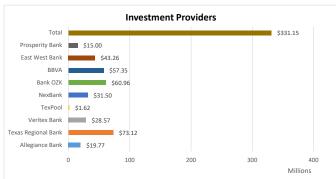

<sup>(1)</sup> Includes Accrued Interest (2) Average Monthly Rate for TexPool

|                                                                                                                                                                                                                            |                                                    | For the Three Months | Ending August 31, 202<br>Page 5 of |
|----------------------------------------------------------------------------------------------------------------------------------------------------------------------------------------------------------------------------|----------------------------------------------------|----------------------|------------------------------------|
| BBVA - The depository funds are collateralized by the following:                                                                                                                                                           |                                                    |                      |                                    |
| Irrevocable Standby Letter of Credit Number: 161978 - Expires at 5:00 p.m Federal Home Loan Bank of Atlanta at 1475 Peachtree Street N. E., Atla FDIC - Checking Accounts                                                  |                                                    | \$                   | 90,000,000.00<br>250,000.00        |
| FDIC - Certificate of Deposits Total Collateral as of August 31, 2021                                                                                                                                                      |                                                    | \$                   | 250,000.00<br>90,500,000.00        |
|                                                                                                                                                                                                                            | ecking Accounts                                    | \$                   | 45,322,896.69                      |
| Tot                                                                                                                                                                                                                        | rtificates of Deposit<br>tal BBVA Account Balances | \$                   | 12,029,292.90<br>57,352,189.6      |
| 100                                                                                                                                                                                                                        | 0% Collateral Required                             | \$                   | 57,352,189.6                       |
| Bank OZK - The depository funds are collateralized by the following:                                                                                                                                                       |                                                    |                      |                                    |
| Irrevocable Standby Letter of Credit Number: 10004784 - Expires on Marci<br>Federal Home Loan Bank of Dallas at 8500 Freeport Parkway South, St                                                                            | uite 100, Irving, Texas 75063-2547                 |                      | 8,150,000.00                       |
| Irrevocable Standby Letter of Credit Number: 10006049 - Expires on Septe Federal Home Loan Bank of Dallas at 8500 Freeport Parkway South, St                                                                               | uite 100, Irving, Texas 75063-2547                 |                      | 2,775,000.00                       |
| Irrevocable Standby Letter of Credit Number: 10006050 - Expires on April<br>Federal Home Loan Bank of Dallas at 8500 Freeport Parkway South, Su                                                                            | uite 100, Irving, Texas 75063-2547                 |                      | 5,030,000.00                       |
| Irrevocable Standby Letter of Credit Number: 10006051 - Expires on May 1<br>Federal Home Loan Bank of Dallas at 8500 Freeport Parkway South, St<br>Irrevocable Standby Letter of Credit Number: 10006052 - Expires on June | uite 100, Irving, Texas 75063-2547                 |                      | 5,035,000.00                       |
| Federal Home Loan Bank of Dallas at 8500 Freeport Parkway South, St<br>Irrevocable Standby Letter of Credit Number: 10006342 - Expires on July 1                                                                           | uite 100, Irving, Texas 75063-2547                 |                      | 5,040,000.0                        |
| Federal Home Loan Bank of Dallas at 8500 Freeport Parkway South, Su<br>Irrevocable Standby Letter of Credit Number: 10006343 - Expires on Augus                                                                            | uite 100, Irving, Texas 75063-2547                 |                      | 3,010,000.0                        |
| Federal Home Loan Bank of Dallas at 8500 Freeport Parkway South, Su<br>Irrevocable Standby Letter of Credit Number: 10006344 - Expires on Septe                                                                            | uite 100, Irving, Texas 75063-2547                 |                      | 3,010,000.00                       |
| Federal Home Loan Bank of Dallas at 8500 Freeport Parkway South, Su<br>Irrevocable Standby Letter of Credit Number: 10008225 - Expires on March                                                                            | uite 100, Irving, Texas 75063-2547                 |                      | 4,015,000.00                       |
| Federal Home Loan Bank of Dallas at 8500 Freeport Parkway South, Su<br>Irrevocable Standby Letter of Credit Number: 10008226 - Expires on Novel                                                                            | uite 100, Irving, Texas 75063-2547                 |                      | 2,000,000.00                       |
| Federal Home Loan Bank of Dallas at 8500 Freeport Parkway South, Su<br>Irrevocable Standby Letter of Credit Number: 10008227 - Expires on March                                                                            | uite 100, Irving, Texas 75063-2547                 |                      | 4,000,000.00                       |
| Federal Home Loan Bank of Dallas at 8500 Freeport Parkway South, Su<br>irrevocable Standby Letter of Credit Number: 10008727 - Expires on June                                                                             | uite 100, Irving, Texas 75063-2547                 |                      | 4,000,000.00                       |
| Federal Home Loan Bank of Dallas at 8500 Freeport Parkway South, Su<br>Irrevocable Standby Letter of Credit Number: 10009234 - Expires on July 1                                                                           | uite 100, Irving, Texas 75063-2547                 |                      | 5,075,000.00                       |
| Federal Home Loan Bank of Dallas at 8500 Freeport Parkway South, Su<br>Irrevocable Standby Letter of Credit Number: 10009235 - Expires on Augus                                                                            |                                                    |                      | 5,020,000.00                       |
| Federal Home Loan Bank of Dalias at 8500 Freeport Parkway South, Su                                                                                                                                                        | uite 100, Irving, Texas 75063-2547                 | <u>\$</u>            | 5,025,000.00<br>61,185,000.00      |
| FDIC - Certificate of Deposits                                                                                                                                                                                             |                                                    | •                    | 250,000.00                         |
| Total Collateral as of August 31, 2021                                                                                                                                                                                     |                                                    | \$                   | 61,435,000.00                      |
|                                                                                                                                                                                                                            | al Bank OZK Account Balances                       | S                    | 60,956,667.73                      |
| 100                                                                                                                                                                                                                        | 0% Collateral Required                             | \$                   | 60,956,667.73                      |
| East West Bank - The depository funds are collateralized by the following:                                                                                                                                                 | Newsystem 5, 0004                                  |                      |                                    |
| Irrevocable Letter of Credit Number: 2018-712 - Amendment 14. Expires o<br>Federal Home Loan Bank of San Francisco at 600 California Street, Suit                                                                          |                                                    |                      | 70.040.000.00                      |
| r decrar nome coan park of can i randico at 600 camornia Street, Suit                                                                                                                                                      | te oos, can mancisco, ca sa ros                    | S                    | 70,910,000.00<br>70,910,000.00     |
| FDIC - Certificate of Deposits                                                                                                                                                                                             |                                                    |                      | 250,000.00                         |
| Total Collateral as of August 31, 2021                                                                                                                                                                                     |                                                    | \$                   | 71,160,000.00                      |
|                                                                                                                                                                                                                            | al East West Bank Account Balances                 | <u>s</u>             | 43,255,518.13                      |
| 100                                                                                                                                                                                                                        | 0% Collateral Required                             | \$                   | 43,255,518.13                      |