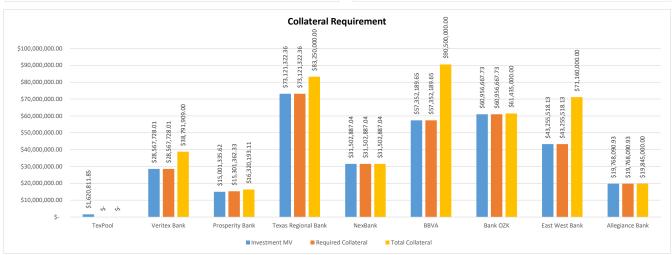

<sup>(1)</sup> Includes Accrued Interest (2) Average Monthly Rate for TexPool

|                                                                                                                                                                                                                            |                                                    | For the Three Months | Ending August 31, 202<br>Page 5 of |
|----------------------------------------------------------------------------------------------------------------------------------------------------------------------------------------------------------------------------|----------------------------------------------------|----------------------|------------------------------------|
| BBVA - The depository funds are collateralized by the following:                                                                                                                                                           |                                                    |                      |                                    |
| Irrevocable Standby Letter of Credit Number: 161978 - Expires at 5:00 p.m Federal Home Loan Bank of Atlanta at 1475 Peachtree Street N. E., Atla FDIC - Checking Accounts                                                  |                                                    | \$                   | 90,000,000.00<br>250,000.00        |
| FDIC - Certificate of Deposits Total Collateral as of August 31, 2021                                                                                                                                                      |                                                    | \$                   | 250,000.00<br>90,500,000.00        |
|                                                                                                                                                                                                                            | ecking Accounts                                    | \$                   | 45,322,896.69                      |
| Tot                                                                                                                                                                                                                        | rtificates of Deposit<br>tal BBVA Account Balances | \$                   | 12,029,292.90<br>57,352,189.6      |
| 100                                                                                                                                                                                                                        | 0% Collateral Required                             | \$                   | 57,352,189.6                       |
| Bank OZK - The depository funds are collateralized by the following:                                                                                                                                                       |                                                    |                      |                                    |
| Irrevocable Standby Letter of Credit Number: 10004784 - Expires on Marci<br>Federal Home Loan Bank of Dallas at 8500 Freeport Parkway South, St                                                                            | uite 100, Irving, Texas 75063-2547                 |                      | 8,150,000.00                       |
| Irrevocable Standby Letter of Credit Number: 10006049 - Expires on Septe Federal Home Loan Bank of Dallas at 8500 Freeport Parkway South, St                                                                               | uite 100, Irving, Texas 75063-2547                 |                      | 2,775,000.00                       |
| Irrevocable Standby Letter of Credit Number: 10006050 - Expires on April<br>Federal Home Loan Bank of Dallas at 8500 Freeport Parkway South, Su                                                                            | uite 100, Irving, Texas 75063-2547                 |                      | 5,030,000.00                       |
| Irrevocable Standby Letter of Credit Number: 10006051 - Expires on May 1<br>Federal Home Loan Bank of Dallas at 8500 Freeport Parkway South, St<br>Irrevocable Standby Letter of Credit Number: 10006052 - Expires on June | uite 100, Irving, Texas 75063-2547                 |                      | 5,035,000.00                       |
| Federal Home Loan Bank of Dallas at 8500 Freeport Parkway South, St<br>Irrevocable Standby Letter of Credit Number: 10006342 - Expires on July 1                                                                           | uite 100, Irving, Texas 75063-2547                 |                      | 5,040,000.0                        |
| Federal Home Loan Bank of Dallas at 8500 Freeport Parkway South, Su<br>Irrevocable Standby Letter of Credit Number: 10006343 - Expires on Augus                                                                            | uite 100, Irving, Texas 75063-2547                 |                      | 3,010,000.0                        |
| Federal Home Loan Bank of Dallas at 8500 Freeport Parkway South, Su<br>Irrevocable Standby Letter of Credit Number: 10006344 - Expires on Septe                                                                            | uite 100, Irving, Texas 75063-2547                 |                      | 3,010,000.00                       |
| Federal Home Loan Bank of Dallas at 8500 Freeport Parkway South, Su<br>Irrevocable Standby Letter of Credit Number: 10008225 - Expires on March                                                                            | uite 100, Irving, Texas 75063-2547                 |                      | 4,015,000.00                       |
| Federal Home Loan Bank of Dallas at 8500 Freeport Parkway South, Su<br>Irrevocable Standby Letter of Credit Number: 10008226 - Expires on Novel                                                                            | uite 100, Irving, Texas 75063-2547                 |                      | 2,000,000.00                       |
| Federal Home Loan Bank of Dallas at 8500 Freeport Parkway South, Su<br>Irrevocable Standby Letter of Credit Number: 10008227 - Expires on March                                                                            | uite 100, Irving, Texas 75063-2547                 |                      | 4,000,000.00                       |
| Federal Home Loan Bank of Dallas at 8500 Freeport Parkway South, Su<br>irrevocable Standby Letter of Credit Number: 10008727 - Expires on June                                                                             | uite 100, Irving, Texas 75063-2547                 |                      | 4,000,000.00                       |
| Federal Home Loan Bank of Dallas at 8500 Freeport Parkway South, Su<br>Irrevocable Standby Letter of Credit Number: 10009234 - Expires on July 1                                                                           | uite 100, Irving, Texas 75063-2547                 |                      | 5,075,000.00                       |
| Federal Home Loan Bank of Dallas at 8500 Freeport Parkway South, Su<br>Irrevocable Standby Letter of Credit Number: 10009235 - Expires on Augus                                                                            |                                                    |                      | 5,020,000.00                       |
| Federal Home Loan Bank of Dalias at 8500 Freeport Parkway South, Su                                                                                                                                                        | uite 100, Irving, Texas 75063-2547                 | <u>\$</u>            | 5,025,000.00<br>61,185,000.00      |
| FDIC - Certificate of Deposits                                                                                                                                                                                             |                                                    | •                    | 250,000.00                         |
| Total Collateral as of August 31, 2021                                                                                                                                                                                     |                                                    | \$                   | 61,435,000.00                      |
|                                                                                                                                                                                                                            | al Bank OZK Account Balances                       | S                    | 60,956,667.73                      |
| 100                                                                                                                                                                                                                        | 0% Collateral Required                             | \$                   | 60,956,667.73                      |
| East West Bank - The depository funds are collateralized by the following:                                                                                                                                                 | Newsystem 5, 0004                                  |                      |                                    |
| Irrevocable Letter of Credit Number: 2018-712 - Amendment 14. Expires o<br>Federal Home Loan Bank of San Francisco at 600 California Street, Suit                                                                          |                                                    |                      | 70.040.000.00                      |
| r decrar nome coan park of can i randico at 600 camornia Street, Suit                                                                                                                                                      | te oos, can mancisco, ca sa ros                    | S                    | 70,910,000.00<br>70,910,000.00     |
| FDIC - Certificate of Deposits                                                                                                                                                                                             |                                                    |                      | 250,000.00                         |
| Total Collateral as of August 31, 2021                                                                                                                                                                                     |                                                    | \$                   | 71,160,000.00                      |
|                                                                                                                                                                                                                            | al East West Bank Account Balances                 | <u>s</u>             | 43,255,518.13                      |
| 100                                                                                                                                                                                                                        | 0% Collateral Required                             | \$                   | 43,255,518.13                      |