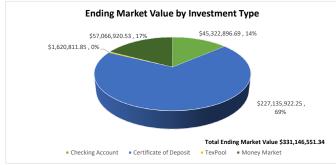

| Investment Position of the Entity as of August 31, 2021 |                                        |             |                                         |           |          |                   |                   |                  |                 |  |
|---------------------------------------------------------|----------------------------------------|-------------|-----------------------------------------|-----------|----------|-------------------|-------------------|------------------|-----------------|--|
|                                                         |                                        |             |                                         | _         | _        | Beginning         | Principal         |                  | Ending          |  |
| Investment Type /                                       |                                        |             | Maturity                                |           | Interest | Market Value      | Additions         |                  | Market Value    |  |
| Investment Provider                                     | Rating Fund                            | Account No. | Date                                    | Term      | Rate **  | June 1, 2021      | & (Deductions)    | Interest Earned  | August 31, 2021 |  |
| Certificate of Depos                                    | it                                     |             |                                         |           |          |                   |                   |                  |                 |  |
| Texas Regional Bar                                      | nk Unrestricted - Operating LT CD 1646 | 321646      | 06/15/22                                | 21 months | 0.5000%  | 1,003,607.05      | -                 | 1,264.82         | 1,004,871,87    |  |
| Texas Regional Bar                                      | nk Unrestricted - Operating LT CD 1638 | 321638      | 05/16/22                                | 20 months | 0.4500%  | 1,003,245,96      |                   | 1,137.93         | 1,004,383,89    |  |
| Texas Regional Bar                                      | nk Unrestricted - Operating LT CD 1620 | 321620      | 04/15/22                                | 19 months | 0.4500%  | 1,003,245.96      | -                 | 1,137.93         | 1,004,383,89    |  |
| Texas Regional Bar                                      | nk Unrestricted - Operating LT CD 3485 | 323485      | 11/15/22                                | 22 months | 0.3800%  | 4,005,167,36      |                   | 3,836.20         | 4,009,003.56    |  |
| Texas Regional Bar                                      | nk Unrestricted - Operating LT CD 3493 | 323493      | 12/15/22                                | 23 months | 0.4000%  | 10,013,592.71     | -                 | 10,095,97        | 10,023,688,68   |  |
| Texas Regional Bar                                      | nk Construction - Operating LT CD 1612 | 321612      | 09/15/21                                | 12 months | 0.4000%  | 1,002,884.96      | •                 | 1,011.12         | 1,003,896.08    |  |
| Texas Regional Bar                                      | nk Interest & Sinking - ST CD 1604     | 321604      | 07/30/21                                | 11 months | 0,3800%  | 1,002,740.58      | (1,003,356.47)    | 615.89           | 0.00            |  |
| Texas Regional Bar                                      | nk Unrestricted - Operating LT CD 3758 | 323758      | 10/14/22                                | 19 months | 0.3800%  | 6,006,497,30      | •                 | 5,753.07         | 6,012,250.37    |  |
| Texas Regional Bar                                      | nk Unrestricted - Operating LT CD 3766 | 323766      | 09/15/22                                | 18 months | 0.3800%  | 8,007,979.07      | -                 | 7,064.57         | 8,015,043.64    |  |
| Texas Regional Bar                                      | nk Unrestricted - Operating LT CD 3774 | 323774      | 08/15/22                                | 17 months | 0.3500%  | 1,000,997.38      | -                 | 883,07           | 1,001,880.45    |  |
| Texas Regional Bar                                      | nk Interest & Sinking - ST CD 3782     | 323782      | 07/31/21                                | 5 months  | 0.2000%  | 9,005,129,13      | (9,008,188.19)    | 3,059.06         | (0.00)          |  |
| Texas Regional Bar                                      |                                        | 323790      | 02/15/22                                | 11 months | 0.3500%  | 2,001,994.77      | -                 | 1,766.14         | 2,003,760.91    |  |
| Texas Regional Bar                                      | nk Unrestricted - Operating LT CD 4251 | 324251      | 08/15/22                                | 17 months | 0.3000%  | 2,001,331.51      | -                 | 1,513,33         | 2,002,844.84    |  |
| Texas Regional Bar                                      | nk Unrestricted - Operating LT CD 4269 | 324269      | 10/15/22                                | 19 months | 0.3500%  | 2,001,553,42      | -                 | 1,765.75         | 2,003,319.17    |  |
| Texas Regional Bar                                      |                                        | 324277      | 11/15/22                                | 20 months | 0.3500%  | 6,004,660.27      | -                 | 5,297.25         | 6,009,957.52    |  |
| Texas Regional Bar                                      | nk Unrestricted - Operating LT CD 4830 | 324830      | 04/14/23                                | 24 months | 0.2700%  | 10,002,589.04     | -                 | 6,807.27         | 10,009,396.31   |  |
| Texas Regional Bar                                      | nk Unrestricted - Operating LT CD 4814 | 324814      | 04/15/22                                | 12 months | 0,1800%  | 3,000,517.81      | -                 | 1,361,33         | 3,001,879.14    |  |
| Texas Regional Bar                                      |                                        | 324822      | 03/15/23                                | 23 months | 0.2500%  | 5,001,198.63      | -                 | 3,151.46         | 5,004,350.09    |  |
| Texas Regional Bar                                      | nk Unrestricted - Operating LT CD 4962 | 324962      | 05/07/23                                | 24 months | 0.2000%  | 10,001,369.86     | •                 | 5,042.09         | 10,006,411.95   |  |
| Allegiance Bank                                         | Unrestricted - Operating LT CD 6277    | 5000026277  | 10/14/22                                | 24 months | 0.3000%  | 2,003,667.74      | -                 | 1,515.43         | 2,005,183.17    |  |
| Allegiance Bank                                         | Unrestricted - Operating LT CD 9610    | 5000029610  | 07/15/22                                | 16 months | 0.1500%  | 7,002,330.13      | -                 | 2,647.49         | 7,004,977.62    |  |
| Allegiance Bank                                         | Unrestricted - Operating LT CD 9628    | 5000029628  | 08/15/22                                | 17 months | 0.1500%  | 4,001,331.51      | •                 | 1,512.78         | 4,002,844.29    |  |
| Allegiance Bank                                         | Construction - Operating ST CD 9594    | 5000029594  | 09/07/21                                | 6 months  | 0.1000%  | 3,000,657.58      | -                 | 756.39           | 3,001,413.97    |  |
| Allegiance Bank                                         | Construction - Operating LT CD 9743    | 5000029743  | 03/11/22                                | 12 months | 0.1500%  | 751,254.67        | -                 | 284.00           | 751,538.67      |  |
| Allegiance Bank                                         | Construction - Operating LT CD 9602    | 5000029602  | 03/10/22                                | 12 months | 0.1500%  | 3,000,998.63      | -                 | 1,134.58         | 3,002,133.21    |  |
| Veritex Bank                                            | Unrestricted - Operating LT CD 4655    | 9009004655  | 06/15/23                                | 23 months | 0.2000%  | -                 | 10,000,000.00     | 2,794.52         | 10,002,794.52   |  |
| Veritex Bank                                            | Unrestricted - Operating LT CD 4656    | 9009004656  | 07/14/23                                | 24 months | 0.2000%  | •                 | 8,000,000.00      | 2,235.62         | 8,002,235.62    |  |
| investment Pool                                         |                                        |             |                                         |           |          |                   |                   |                  |                 |  |
| TexPool*                                                | AAAm Interest & Sinking                | 7942700002  |                                         |           | 0.0222%  | 632,802.31        | •                 | 28.94            | 632,831.25      |  |
| TexPool*                                                | AAAm Construction - Operating Transfer | 7942700003  |                                         |           | 0.0222%  | 10,987,651.42     | (10,000,000.00)   | 329.18           | 987,980.60      |  |
| Money Market                                            |                                        |             |                                         |           |          |                   |                   |                  |                 |  |
| NexBank                                                 | Unrestricted - Operating #3            | 1513688     |                                         |           | 0.4000%  | 30,339,357,63     | •                 | 31,850.18        | 30,371,207,81   |  |
| Veritex Bank                                            | Construction - Operating Transfer #2   | 5501198393  |                                         |           | 0,0800%  | 10,560,568.25     | -                 | 2,129.62         | 10,562,697.87   |  |
| NexBank                                                 | Interest & Sinking #2                  | 1514660     |                                         |           | 0.4000%  | 1,130,492.44      | •                 | 1,186.79         | 1,131,679.23    |  |
| Prosperity Bank                                         | Interest & Sinking                     | 221486698   |                                         |           | 0,1500%  | •                 | 5,000,000.00      | 267.12           | 5,000,267.12    |  |
| Prosperity Bank                                         | Construction - Operating               | 221486604   | *************************************** |           | 0.1500%  | -                 | 10,000,000.00     | 1,068.50         | 10,001,068.50   |  |
| Total Investments at                                    | August 31, 2021                        |             |                                         |           |          | \$ 290,403,767.23 | \$ (4,944,689.51) | \$ 364,576.91 \$ | 285,823,654.63  |  |