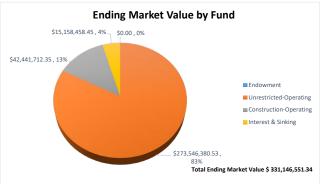

| Investment Position of the Entity as of August 31, 2021 |                                        |             |                                         |           |          |                   |                   |                  |                 |  |
|---------------------------------------------------------|----------------------------------------|-------------|-----------------------------------------|-----------|----------|-------------------|-------------------|------------------|-----------------|--|
|                                                         |                                        |             |                                         | _         | _        | Beginning         | Principal         |                  | Ending          |  |
| Investment Type /                                       |                                        |             | Maturity                                |           | Interest | Market Value      | Additions         |                  | Market Value    |  |
| Investment Provider                                     | Rating Fund                            | Account No. | Date                                    | Term      | Rate **  | June 1, 2021      | & (Deductions)    | Interest Earned  | August 31, 2021 |  |
| Certificate of Depos                                    | it                                     |             |                                         |           |          |                   |                   |                  |                 |  |
| Texas Regional Bar                                      | nk Unrestricted - Operating LT CD 1646 | 321646      | 06/15/22                                | 21 months | 0.5000%  | 1,003,607.05      | -                 | 1,264.82         | 1,004,871,87    |  |
| Texas Regional Bar                                      | nk Unrestricted - Operating LT CD 1638 | 321638      | 05/16/22                                | 20 months | 0.4500%  | 1,003,245,96      |                   | 1,137.93         | 1,004,383,89    |  |
| Texas Regional Bar                                      | nk Unrestricted - Operating LT CD 1620 | 321620      | 04/15/22                                | 19 months | 0.4500%  | 1,003,245.96      | -                 | 1,137.93         | 1,004,383,89    |  |
| Texas Regional Bar                                      | nk Unrestricted - Operating LT CD 3485 | 323485      | 11/15/22                                | 22 months | 0.3800%  | 4,005,167,36      |                   | 3,836.20         | 4,009,003.56    |  |
| Texas Regional Bar                                      | nk Unrestricted - Operating LT CD 3493 | 323493      | 12/15/22                                | 23 months | 0.4000%  | 10,013,592.71     | -                 | 10,095,97        | 10,023,688,68   |  |
| Texas Regional Bar                                      | nk Construction - Operating LT CD 1612 | 321612      | 09/15/21                                | 12 months | 0.4000%  | 1,002,884.96      | •                 | 1,011.12         | 1,003,896.08    |  |
| Texas Regional Bar                                      | nk Interest & Sinking - ST CD 1604     | 321604      | 07/30/21                                | 11 months | 0,3800%  | 1,002,740.58      | (1,003,356.47)    | 615.89           | 0.00            |  |
| Texas Regional Bar                                      | nk Unrestricted - Operating LT CD 3758 | 323758      | 10/14/22                                | 19 months | 0.3800%  | 6,006,497,30      | •                 | 5,753.07         | 6,012,250.37    |  |
| Texas Regional Bar                                      | nk Unrestricted - Operating LT CD 3766 | 323766      | 09/15/22                                | 18 months | 0.3800%  | 8,007,979.07      | -                 | 7,064.57         | 8,015,043.64    |  |
| Texas Regional Bar                                      | nk Unrestricted - Operating LT CD 3774 | 323774      | 08/15/22                                | 17 months | 0.3500%  | 1,000,997.38      | -                 | 883,07           | 1,001,880.45    |  |
| Texas Regional Bar                                      | nk Interest & Sinking - ST CD 3782     | 323782      | 07/31/21                                | 5 months  | 0.2000%  | 9,005,129,13      | (9,008,188.19)    | 3,059.06         | (0.00)          |  |
| Texas Regional Bar                                      |                                        | 323790      | 02/15/22                                | 11 months | 0.3500%  | 2,001,994.77      | -                 | 1,766.14         | 2,003,760.91    |  |
| Texas Regional Bar                                      | nk Unrestricted - Operating LT CD 4251 | 324251      | 08/15/22                                | 17 months | 0.3000%  | 2,001,331.51      | -                 | 1,513,33         | 2,002,844.84    |  |
| Texas Regional Bar                                      | nk Unrestricted - Operating LT CD 4269 | 324269      | 10/15/22                                | 19 months | 0.3500%  | 2,001,553,42      | -                 | 1,765.75         | 2,003,319.17    |  |
| Texas Regional Bar                                      |                                        | 324277      | 11/15/22                                | 20 months | 0.3500%  | 6,004,660.27      | -                 | 5,297.25         | 6,009,957.52    |  |
| Texas Regional Bar                                      | nk Unrestricted - Operating LT CD 4830 | 324830      | 04/14/23                                | 24 months | 0.2700%  | 10,002,589.04     | -                 | 6,807.27         | 10,009,396.31   |  |
| Texas Regional Bar                                      | nk Unrestricted - Operating LT CD 4814 | 324814      | 04/15/22                                | 12 months | 0,1800%  | 3,000,517.81      | -                 | 1,361,33         | 3,001,879.14    |  |
| Texas Regional Bar                                      |                                        | 324822      | 03/15/23                                | 23 months | 0.2500%  | 5,001,198.63      | -                 | 3,151.46         | 5,004,350.09    |  |
| Texas Regional Bar                                      | nk Unrestricted - Operating LT CD 4962 | 324962      | 05/07/23                                | 24 months | 0.2000%  | 10,001,369.86     | •                 | 5,042.09         | 10,006,411.95   |  |
| Allegiance Bank                                         | Unrestricted - Operating LT CD 6277    | 5000026277  | 10/14/22                                | 24 months | 0.3000%  | 2,003,667.74      | -                 | 1,515.43         | 2,005,183.17    |  |
| Allegiance Bank                                         | Unrestricted - Operating LT CD 9610    | 5000029610  | 07/15/22                                | 16 months | 0.1500%  | 7,002,330.13      | -                 | 2,647.49         | 7,004,977.62    |  |
| Allegiance Bank                                         | Unrestricted - Operating LT CD 9628    | 5000029628  | 08/15/22                                | 17 months | 0.1500%  | 4,001,331.51      | •                 | 1,512.78         | 4,002,844.29    |  |
| Allegiance Bank                                         | Construction - Operating ST CD 9594    | 5000029594  | 09/07/21                                | 6 months  | 0.1000%  | 3,000,657.58      | -                 | 756.39           | 3,001,413.97    |  |
| Allegiance Bank                                         | Construction - Operating LT CD 9743    | 5000029743  | 03/11/22                                | 12 months | 0.1500%  | 751,254.67        | -                 | 284.00           | 751,538.67      |  |
| Allegiance Bank                                         | Construction - Operating LT CD 9602    | 5000029602  | 03/10/22                                | 12 months | 0.1500%  | 3,000,998.63      | -                 | 1,134.58         | 3,002,133.21    |  |
| Veritex Bank                                            | Unrestricted - Operating LT CD 4655    | 9009004655  | 06/15/23                                | 23 months | 0.2000%  | -                 | 10,000,000.00     | 2,794.52         | 10,002,794.52   |  |
| Veritex Bank                                            | Unrestricted - Operating LT CD 4656    | 9009004656  | 07/14/23                                | 24 months | 0.2000%  | •                 | 8,000,000.00      | 2,235.62         | 8,002,235.62    |  |
| investment Pool                                         |                                        |             |                                         |           |          |                   |                   |                  |                 |  |
| TexPool*                                                | AAAm Interest & Sinking                | 7942700002  |                                         |           | 0.0222%  | 632,802.31        | •                 | 28.94            | 632,831.25      |  |
| TexPool*                                                | AAAm Construction - Operating Transfer | 7942700003  |                                         |           | 0.0222%  | 10,987,651.42     | (10,000,000.00)   | 329.18           | 987,980.60      |  |
| Money Market                                            |                                        |             |                                         |           |          |                   |                   |                  |                 |  |
| NexBank                                                 | Unrestricted - Operating #3            | 1513688     |                                         |           | 0.4000%  | 30,339,357,63     | •                 | 31,850.18        | 30,371,207,81   |  |
| Veritex Bank                                            | Construction - Operating Transfer #2   | 5501198393  |                                         |           | 0,0800%  | 10,560,568.25     | -                 | 2,129.62         | 10,562,697.87   |  |
| NexBank                                                 | Interest & Sinking #2                  | 1514660     |                                         |           | 0.4000%  | 1,130,492.44      | •                 | 1,186.79         | 1,131,679.23    |  |
| Prosperity Bank                                         | Interest & Sinking                     | 221486698   |                                         |           | 0,1500%  | •                 | 5,000,000.00      | 267.12           | 5,000,267.12    |  |
| Prosperity Bank                                         | Construction - Operating               | 221486604   | *************************************** |           | 0.1500%  | -                 | 10,000,000.00     | 1,068.50         | 10,001,068.50   |  |
| Total Investments at                                    | August 31, 2021                        |             |                                         |           |          | \$ 290,403,767.23 | \$ (4,944,689.51) | \$ 364,576.91 \$ | 285,823,654.63  |  |