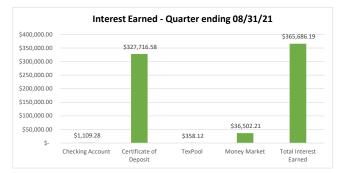

#### Interest Earned - June 1, 2021 through August 31, 2021

For the Period of Investment Type / Beginning Maturity Interest June 1, 2021 through Investment Provider Rating Fund Account No. Date Date Rate June July August August 31, 2021 Certificate of Deposit Texas Regional Bank Unrestricted - Operating LT CD 1646 321646 09/11/20 06/15/22 0.5000% 412.28 426.27 426.27 1,264,82 Texas Regional Bank Unrestricted - Operating LT CD 1638 321638 09/11/20 05/16/22 0.4500% 370.93 383.50 383,50 1.137.93 Texas Regional Bank Unrestricted - Operating LT CD 1620 321620 09/11/20 04/15/22 0.4500% 370.93 383.50 383.50 1,137.93 Texas Regional Bank Unrestricted - Operating LT CD 3485 01/28/21 11/15/22 0.3800% 323485 1,250.48 1,292.33 1,293,39 3,836,20 Texas Regional Bank Unrestricted - Operating LT CD 3493 12/15/22 323493 01/28/21 0.4000% 3,290,92 3,401.05 3,404,00 10,095.97 Texas Regional Bank Construction - Operating LT CD 1612 321612 09/11/20 09/15/21 0.4000% 329.61 340.76 340.75 1,011.12 Texas Regional Bank Interest & Sinking - ST CD 1604 321604 09/11/20 07/30/21 0.3800% 313,11 302.78 615.89 Texas Regional Bank Unrestricted - Operating LT CD 3758 02/17/21 10/14/22 323758 0.3800% 1,875.71 1,938.23 1,939.13 5.753.07 Texas Regional Bank Unrestricted - Operating LT CD 3766 02/17/21 09/15/22 323766 0.3800% 2,303.33 2,380,11 2.381.13 7,064.57 Texas Regional Bank Unrestricted - Operating LT CD 3774 323774 02/17/21 08/15/22 0.3500% 287.92 297.51 297.64 883.07 Texas Regional Bank Interest & Sinking - ST CD 3782 02/17/21 07/31/21 323782 0.2000% 1,480,17 1,529.53 49.36 3,059,06 Texas Regional Bank Construction - Operating ST CD 3790 02/17/21 02/15/22 323790 0.3500% 575.83 595.03 595.28 1,766,14 Texas Regional Bank Unrestricted - Operating LT CD 4251 03/12/21 08/15/22 0.3000% 324251 493.38 509.98 509.97 1.513.33 Texas Regional Bank Unrestricted - Operating LT CD 4269 324269 03/12/21 10/15/22 0.3500% 575.65 595.05 595,05 1,765.75 Texas Regional Bank Unrestricted - Operating LT CD 4277 324277 03/12/21 11/15/22 0.3500% 1,726.95 1,785,15 1,785,15 5,297.25 Texas Regional Bank Unrestricted - Operating LT CD 4830 324830 04/27/21 04/14/23 0.2700% 2,219,18 2,293,40 2,294,69 6,807.27 Texas Regional Bank Unrestricted - Operating LT CD 4814 324814 04/27/21 04/15/22 0.1800% 443.83 458.66 458.84 1,361.33 03/15/23 Texas Regional Bank Unrestricted - Operating LT CD 4822 324822 04/27/21 0.2500% 1,027.40 1,061.75 1,062.31 3,151,46 Texas Regional Bank Unrestricted - Operating LT CD 4962 05/10/21 05/07/23 0.2000% 324962 1,643.84 1,698,97 1,699.28 5.042.09 Allegiance Bank Unrestricted - Operating LT CD 6277 10/21/20 10/14/22 0.3000% 5000026277 493,88 510.84 510.71 1.515.43 Allegiance Bank Unrestricted - Operating LT CD 9610 5000029610 03/10/21 07/15/22 0.1500% 863,25 892.12 892,12 2,647,49 Allegiance Bank Unrestricted - Operating LT CD 9628 5000029628 03/10/21 08/15/22 0.1500% 493.24 509.76 509.78 1.512.78 Allegiance Bank Construction - Operating ST CD 9594 5000029594 03/10/21 09/07/21 0.1000% 246.63 254.87 254.89 756,39 Allegiance Bank Construction - Operating LT CD 9743 5000029743 03/11/21 03/11/22 0.1500% 92.59 95.70 95.71 284.00 Allegiance Bank Construction - Operating LT CD 9602 03/10/21 03/10/22 5000029602 0.1500% 369.94 382.32 382.32 1,134.58 Veritex Bank Unrestricted - Operating LT CD 4655 07/12/21 06/15/23 9009004655 0.2000% 1,095,89 1,698.63 2,794.52 Veritex Bank Unrestricted - Operating LT CD 4656 9009004656 07/12/21 07/14/23 0.2000% 876,71 1.358.91 2,235,62 Investment Pool TexPool (2) AAAm Interest & Sinking 7942700002 0.0222% 6.85 10.14 11.95 28.94 AAAm Construction - Operating Transfer TexPool (2) 7942700003 0.0222% 117.96 176.23 34,99 329.18 Money Market NexBank Unrestricted - Operating #3 1513688 0.4000% 11.223.07 10.311.87 10.315.24 31,850.18 Veritex Bank Construction - Operating Transfer #2 5501198393 0.0800% 694.40 717.59 717.63 2,129,62 NexBank Interest & Sinking #2 1514660 0.4000% 418,19 384.24 384.36 1.186.79 Prosperity Bank Interest & Sinking 221486698 0.1500% 267.12 267.12 Construction - Operating Prosperity Bank 221486604 0.1500% 1,068.50 1,068,50 Total Interest Earned - June 1, 2021 through August 31, 2021 134,190.20 \$ 123,212.17 \$ 107,174.54 \$ 364,576.91