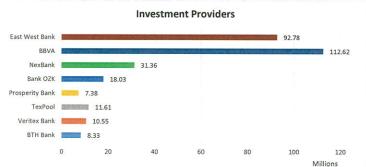

# Investment Report Fiscal Year 2019-2020 For the Three Months Ending August 31, 2020 - Unaudited

| Investment Position of the Entity as of August 31, 2020 |                                        |             |                  |             |                     |   |                                           |                                          |                  |                                           |
|---------------------------------------------------------|----------------------------------------|-------------|------------------|-------------|---------------------|---|-------------------------------------------|------------------------------------------|------------------|-------------------------------------------|
| Investment Type /<br>Investment Provider R              | ating Fund                             | Account No. | Maturity<br>Date | Term        | Interest<br>Rate ** |   | Beginning<br>Market Value<br>June 1, 2020 | Principal<br>Additions<br>& (Deductions) | Interest Earned  | Ending<br>Market Value<br>August 31, 2020 |
| Certificate of Deposit                                  | <u> </u>                               |             |                  |             |                     |   | Jano 1, 2020                              | a (Deadolons)                            | interest Latrica | August 31, 2020                           |
| BBVA Compass Bank                                       | Endowment - A. De Los Santos           | 6721405764  | 08/31/20         | 12 months   | 1.9300%             | s | 15.318.56                                 | e                                        | \$ 74.67         | 6 45.000.00                               |
| BBVA Compass Bank                                       | Endowment - Futuro Brillante           | 6721402310  | 08/31/20         | 12 months   | 1.9300%             | 9 | 203.017.87                                | •                                        | 989,21           | \$ 15,393.23<br>204,007.08                |
| BBVA Compass Bank                                       | Endowment - Glen & Rita Roney          | 6721403899  | 08/31/20         | 12 months   | 1.9300%             |   | 118,401.69                                |                                          | 576.89           | 118.978.58                                |
| BBVA Compass Bank                                       | Unrestricted - Operating #55           | 6771342823  | 03/02/21         | 21 months   | 2.6600%             |   | 5,143,615,33                              | _                                        | 34,563.19        | 5,178,178.52                              |
| BBVA Compass Bank                                       | Unrestricted - Operating #56           | 6771342505  | 04/02/21         | 22 months   | 2.6500%             |   | 5,143,068.33                              |                                          | 34,429.31        | 5,177,497.64                              |
| BBVA Compass Bank                                       | Unrestricted - Operating #57           | 6771342211  | 05/03/21         | 23 months   | 2.6400%             |   | 5,142,521.39                              | _                                        | 34,295,42        | 5,176,816,81                              |
| BBVA Compass Bank                                       | Unrestricted - Operating #59           | 6774353176  | 06/02/21         | 22 months   | 2.0900%             |   | 5,094,417.58                              | _                                        | 26,882,44        | 5,121,300.02                              |
| BBVA Compass Bank                                       | Unrestricted - Operating #60           | 6774348075  | 07/02/21         | 23 months   | 2.0700%             |   | 3,055,905.60                              |                                          | 15,971.99        | 3,071,877.59                              |
| BBVA Compass Bank                                       | Interest & Sinking - #6                | 6775845943  | 07/31/20         | 11 months   | 1.9800%             |   | 9,139,614.46                              | (9,169,234,20)                           | 29,619,74        | 0.00                                      |
| BBVA Compass Bank                                       | Interest & Sinking - ST CD 3998        | 6782603998  | 07/31/20         | 4 months    | 0.9900%             |   | 2,004,342.80                              | (2,007,608.85)                           | 3,266,05         | 0.00                                      |
| BTH Bank                                                | Unrestricted - Operating #52           | 8124945     | 09/02/20         | 18 months   | 2.7200%             |   | 3,102,422.75                              | (2,001,000.00)                           | 21,318.51        | 3,123,741.26                              |
| BTH Bank                                                | Construction - Operating #6            | 8124956     | 03/02/21         | 24 months   | 2.7600%             |   | 5,173,255.05                              | _                                        | 36,072.35        | 5,209,327,40                              |
| Prosperity Bank                                         | Unrestricted - Operating #42           | 60050005907 | 08/03/20         | 23 months   | 2.9400%             |   | 5,259,352.20                              | (5,286,002,26)                           | 26,650.06        | 5,209,327.40                              |
| Prosperity Bank                                         | Unrestricted - Operating #43           | 60050005908 | 09/01/20         | 24 months   | 2.9600%             |   | 5,261,159,60                              | (0,200,002,20)                           | 39,242.48        | 5,300,402.08                              |
| Prosperity Bank                                         | Unrestricted - Operating #53           | 60050008375 | 08/03/20         | 17 months   | 2.6600%             |   | 4,133,380,03                              | (4,152,327.41)                           | 18.947.38        | 0.00                                      |
| Prosperity Bank                                         | Unrestricted - Operating #54           | 60050008376 | 09/02/20         | 18 months   | 2.6800%             |   | 2,067,199.22                              | (1,102,021,11)                           | 13,957,19        | 2,081,156,41                              |
| East West Bank                                          | Unrestricted - Operating #44           | 172051044   | 10/01/20         | 24 months   | 3.0600%             |   | 10,504,403.26                             | _                                        | 81,328.98        | 10,585,732.24                             |
| East West Bank                                          | Construction - Operating #5            | 172742104   | 07/01/20         | 19 months   | 2.9900%             |   | 5,246,292,79                              | (5,259,201,06)                           | 12,908,27        | 0.00                                      |
| East West Bank                                          | Unrestricted - Operating #49           | 172839630   | 06/02/20         | 17 months   | 2.7100%             |   | 7,253,957.58                              | (7,254,496.17)                           | 538.59           | 0.00                                      |
| East West Bank                                          | Unrestricted - Operating #50           | 172511059   | 07/02/20         | 18 months   | 2.7200%             |   | 10,364,158.96                             | (10,388,128.35)                          | 23,969.39        | 0.00                                      |
| East West Bank                                          | Unrestricted - Operating #51           | 172536742   | 11/02/20         | 22 months   | 2.7250%             |   | 10,364,840.48                             | (10,000,120.00)                          | 71,433.17        | 10,436,273,65                             |
| East West Bank                                          | Unrestricted - Operating LT CD 3742    | 172983742   | 08/02/21         | 22 months   | 1.8000%             |   | 10,119,555.49                             |                                          | 46,015.49        | 10,165,570.98                             |
| East West Bank                                          | Unrestricted - Operating LT CD 5211    | 172795211   | 09/02/21         | 23 months   | 1.7900%             |   | 10,118,887.31                             | _                                        | 45,756.23        | 10,164,643,54                             |
| East West Bank                                          | Unrestricted - Operating LT CD 2158    | 172982158   | 10/04/21         | 24 months   | 1.7800%             |   | 3,035,465.75                              | <u>.</u>                                 | 13,649,10        | 3.049.114.85                              |
| East West Bank                                          | Unrestricted - Operating LT CD 1013    | 172681013   | 11/01/21         | 21 months   | 1.6400%             |   | 10,059,484,47                             | _                                        | 41,668.00        | 10,101,152,47                             |
| East West Bank                                          | Unrestricted - Operating LT CD 9363    | 172879363   | 03/01/21         | 13 months   | 1.6900%             |   | 5,533,716,97                              |                                          | 23,621.86        | 5.557.338.83                              |
| East West Bank                                          | Construction - Operating LT CD 2683    | 172652683   | 10/04/21         | 24 months   | 1.7800%             |   | 3,035,465.75                              |                                          | 13,649.10        | 3,049,114.85                              |
| East West Bank                                          | Construction - Operating ST CD 4081    | 172974081   | 07/19/20         | 6 months    | 1.7300%             |   | 4,499,853.39                              | (4,510,114.02)                           | 10,260,63        | 0.00                                      |
| East West Bank                                          | Interest & Sinking - ST CD 3108        | 172473108   | 07/31/20         | 5 months    | 1.6300%             |   | 10,042,513.79                             | (10,069,457,69)                          | 26.943.90        | (0.00                                     |
| East West Bank                                          | Unrestricted - Operating LT CD 1605    | 172571605   | 05/03/21         | 14 months   | 1.5300%             |   | 5,521,945.26                              | (60,104,600,01)                          | 21,335.70        | 5,543,280,96                              |
| East West Bank                                          | Unrestricted - Operating LT CD 7597    | 172007597   | 10/01/21         | 19 months   | 1.4800%             |   | 8,030,875.21                              | -                                        | 30,013,77        | · · · · · · · · · · · · · · · · · · ·     |
| East West Bank                                          | Unrestricted - Operating LT CD 8657    | 172518657   | 07/01/21         | 16 months   | 1.5300%             |   | 8,031,920,37                              | •                                        | 31,033,75        | 8,060,888.98<br>8,062,954.12              |
| East West Bank                                          | Interest & Sinking - ST CD 7625        | 172367625   | 07/30/20         | 2 months    | 0.5100%             |   | 1,000,279,49                              | (1,001,104.44)                           | 824.95           | 6,062,954.12<br>0.00                      |
| East West Bank                                          | Construction - Operating ST CD 9601    | 172059601   | 07/30/20         | 2 months    | 0.5100%             |   | 2,000,558.98                              |                                          |                  |                                           |
| East West Bank                                          | Unrestricted - Operating ST CD 6613    | 172066613   | 03/15/21         | 8 months    | 0.3900%             |   | 2,000,556.96                              | (2,002,208.87)<br>2,500,000.00           | 1,649.89         | (0.00                                     |
| East West Bank                                          | Unrestricted - Operating ST CD 4551    | 172404551   | 04/15/21         | 9 months    | 0.3900%             |   | -                                         | , ,                                      | 1,068.71         | 2,501,068.71                              |
| East West Bank                                          | Unrestricted - Operating ST CD 4331    | 172258243   | 05/14/21         | 10 months   | 0.3900%             |   | -                                         | 2,500,000.00                             | 1,068.71         | 2,501,068.71                              |
| Bank OZK                                                | Unrestricted - Operating ST CD 8243    | 6901721841  | 04/01/21         | 10 months   | 0.6010%             |   | 5.001,479,45                              | 3,000,000.00                             | 1,282.46         | 3,001,282.46                              |
| Bank OZK                                                | Unrestricted - Operating LT CD 1844    | 6901721844  | 06/01/21         | 10 months   | 0.6010%             |   |                                           | -                                        | 7,567.82         | 5,009,047.27                              |
| Bank OZK                                                | Unrestricted - Operating LT CD 1853    | 6901721853  | 03/01/21         | 21 months   | 0.6810%             |   | 5,001,479.45                              | -                                        | 7,567.82         | 5,009,047.27                              |
| Investment Pool                                         | Officerioled - Oberating E1 OD 1003    | 0301721033  | 00/01/22         | Z E HIQHUIS | 0.001078            |   | 8,002,682.74                              | -                                        | 13,724.48        | 8,016,407.22                              |
|                                                         | AAm Interest & Sinking                 | 7942700002  |                  |             | 0.1768%             |   | 600 405 77                                |                                          | 040.00           |                                           |
|                                                         | AAm Construction - Operating Transfer  | 7942700002  |                  |             |                     |   | 632,135.77                                | -                                        | 319.29           | 632,455.06                                |
| ionidoi A                                               | True Constitution - Operating mails(e) | 1342100003  |                  |             | 0.1768%             |   | 10,976,080.63                             | •                                        | 5,542.39         | 10,981,623.02                             |
|                                                         |                                        |             |                  |             |                     |   |                                           |                                          |                  |                                           |

|                                          |                                      | Investmen   | t Position of th | ne Entity a | s of August         | 31, 2020                                  |                                          |                 |                                           |
|------------------------------------------|--------------------------------------|-------------|------------------|-------------|---------------------|-------------------------------------------|------------------------------------------|-----------------|-------------------------------------------|
| Investment Type /<br>Investment Provider | Rating Fund                          | Account No. | Maturity<br>Date | Term        | Interest<br>Rate ** | Beginning<br>Market Value<br>June 1, 2020 | Principal<br>Additions<br>& (Deductions) | Interest Earned | Ending<br>Market Value<br>August 31, 2020 |
| Money Market                             |                                      |             |                  |             |                     |                                           | ***************************************  | ********        |                                           |
| NexBank                                  | Unrestricted - Operating #3          | 1513688     |                  |             | 0.5000%             | 30.199.341.95                             | -                                        | 38,080,13       | 30,237,422.08                             |
| Veritex Bank                             | Construction - Operating Transfer #2 | 5501198393  |                  |             | 0.2500%             | 10,542,242.17                             | -                                        | 7.363.94        | 10,549,606,11                             |
| NexBank                                  | Interest & Sinking #2                | 1514660     |                  |             | 0.5000%             | 1,125,275.63                              | -                                        | 1,418.81        | 1,126,694,44                              |
| Total Investments at                     | August 31, 2020                      |             |                  |             |                     | \$ 256,301,885.55                         | \$ (53,099,883.32)                       | \$ 918,462.21   | \$ 204,120,464,44                         |