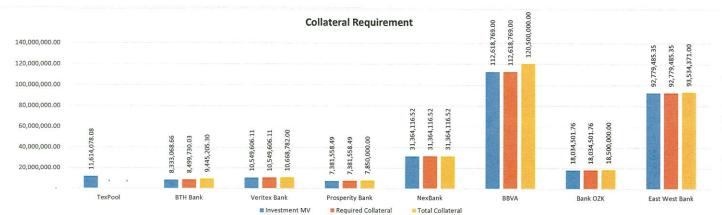

The difference between the beginning and ending market value is a result of accrued and earned interest and transfers to or from checking bank accounts and investment accounts.

Interest Earned