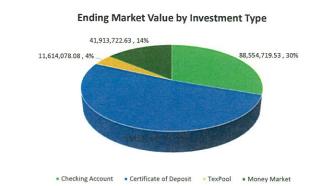

|                                          |                                      | Investmen   | t Position of th | ne Entity a | s of August         | 31, 2020                                  |                                          |                 |                                           |
|------------------------------------------|--------------------------------------|-------------|------------------|-------------|---------------------|-------------------------------------------|------------------------------------------|-----------------|-------------------------------------------|
| Investment Type /<br>Investment Provider | Rating Fund                          | Account No. | Maturity<br>Date | Term        | Interest<br>Rate ** | Beginning<br>Market Value<br>June 1, 2020 | Principal<br>Additions<br>& (Deductions) | Interest Earned | Ending<br>Market Value<br>August 31, 2020 |
| Money Market                             |                                      |             |                  |             |                     |                                           | ***************************************  | ********        |                                           |
| NexBank                                  | Unrestricted - Operating #3          | 1513688     |                  |             | 0.5000%             | 30.199.341.95                             | -                                        | 38,080,13       | 30,237,422.08                             |
| Veritex Bank                             | Construction - Operating Transfer #2 | 5501198393  |                  |             | 0.2500%             | 10,542,242.17                             | -                                        | 7.363.94        | 10,549,606,11                             |
| NexBank                                  | Interest & Sinking #2                | 1514660     |                  |             | 0.5000%             | 1,125,275.63                              | -                                        | 1,418.81        | 1,126,694,44                              |
| Total Investments at                     | August 31, 2020                      |             |                  |             |                     | \$ 256,301,885.55                         | \$ (53,099,883.32)                       | \$ 918,462.21   | \$ 204,120,464,44                         |