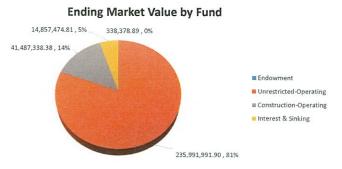

|                                          |                                      | Investmen   | t Position of th | ne Entity a | s of August         | 31, 2020                                  |                                          |                 |                                           |
|------------------------------------------|--------------------------------------|-------------|------------------|-------------|---------------------|-------------------------------------------|------------------------------------------|-----------------|-------------------------------------------|
| Investment Type /<br>Investment Provider | Rating Fund                          | Account No. | Maturity<br>Date | Term        | Interest<br>Rate ** | Beginning<br>Market Value<br>June 1, 2020 | Principal<br>Additions<br>& (Deductions) | Interest Earned | Ending<br>Market Value<br>August 31, 2020 |
| Money Market                             |                                      |             |                  |             |                     |                                           | ***************************************  | ********        |                                           |
| NexBank                                  | Unrestricted - Operating #3          | 1513688     |                  |             | 0.5000%             | 30.199.341.95                             | -                                        | 38,080,13       | 30,237,422.08                             |
| Veritex Bank                             | Construction - Operating Transfer #2 | 5501198393  |                  |             | 0.2500%             | 10,542,242.17                             | -                                        | 7.363.94        | 10,549,606,11                             |
| NexBank                                  | Interest & Sinking #2                | 1514660     |                  |             | 0.5000%             | 1,125,275.63                              | -                                        | 1,418.81        | 1,126,694,44                              |
| Total Investments at                     | August 31, 2020                      |             |                  |             |                     | \$ 256,301,885.55                         | \$ (53,099,883.32)                       | \$ 918,462.21   | \$ 204,120,464,44                         |