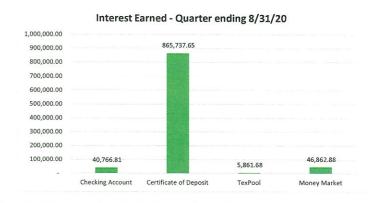

|                                          |                                      | Investmen   | t Position of th | ne Entity a | s of August         | 31, 2020                                  |                                          |                 |                                           |
|------------------------------------------|--------------------------------------|-------------|------------------|-------------|---------------------|-------------------------------------------|------------------------------------------|-----------------|-------------------------------------------|
| Investment Type /<br>Investment Provider | Rating Fund                          | Account No. | Maturity<br>Date | Term        | Interest<br>Rate ** | Beginning<br>Market Value<br>June 1, 2020 | Principal<br>Additions<br>& (Deductions) | Interest Earned | Ending<br>Market Value<br>August 31, 2020 |
| Money Market                             |                                      |             |                  |             |                     |                                           | ***************************************  | ********        |                                           |
| NexBank                                  | Unrestricted - Operating #3          | 1513688     |                  |             | 0.5000%             | 30.199.341.95                             | -                                        | 38,080,13       | 30,237,422.08                             |
| Veritex Bank                             | Construction - Operating Transfer #2 | 5501198393  |                  |             | 0.2500%             | 10,542,242.17                             | -                                        | 7.363.94        | 10,549,606,11                             |
| NexBank                                  | Interest & Sinking #2                | 1514660     |                  |             | 0.5000%             | 1,125,275.63                              | -                                        | 1,418.81        | 1,126,694,44                              |
| Total Investments at                     | August 31, 2020                      |             |                  |             |                     | \$ 256,301,885.55                         | \$ (53,099,883.32)                       | \$ 918,462.21   | \$ 204,120,464,44                         |

The difference between the beginning and ending market value is a result of accrued and earned interest and transfers to or from checking bank accounts and investment accounts.

Interest Earned