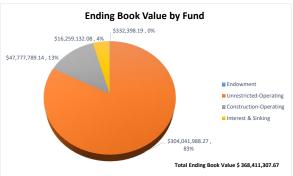

#### Investment Position of the Entity as of August 31, 2022 Beginning Principal Ending Investment Type / Maturity Interest Book Value Additions Book Value Interest Earned \*\* Investment Provider Rating Fund Account No. Date Term Rate \* June 1, 2022 & (Deductions) August 31, 2022 Certificate of Deposit Texas Regional Bank Unrestricted - Operating LT CD 4277 324277 11/15/22 20 months 0.3500% 6.025,704,17 5,315,83 6,031,020.00 04/14/23 0.2700% Texas Regional Bank Unrestricted - Operating LT CD 4830 324830 24 months 10.029.697.57 6,751.50 10.036,449,07 Texas Regional Bank Unrestricted - Operating LT CD 4822 324822 03/15/23 23 months 0.2500% 5,013,713.36 3,159.34 5,016,872.70 Texas Regional Bank Unrestricted - Operating LT CD 4962 324962 05/07/23 24 months 0.2000% 10,021,387.90 5,051.89 10,026,439.79 Texas Regional Bank Unrestricted - Operating LT CD 6447 326447 10/14/22 13 months 0.1300% 5,004,471.19 1,639.83 5.006.111.02 Unrestricted - Operating LT CD 6462 08/15/23 Texas Regional Bank 326462 23 months 0.1700% 5,005,847.47 2,144,96 5.007.992.43 Texas Regional Bank Unrestricted - Operating LT CD 6454 326454 12/15/22 15 months 0.1300% 5,004,471.19 1,639.84 5,006,111.03 Unrestricted - Operating LT CD 6277 0.3000% Allegiance Bank 5000026277 10/14/22 24 months 2,009,685,66 1,519,70 2,011,205,36 Allegiance Bank Unrestricted - Operating LT CD 9610 5000029610 07/15/22 16 months 0.1500% 7,012,839.54 (7,014,107.57)1,268.03 (0.00)Allegiance Bank Unrestricted - Operating LT CD 9628 5000029628 08/15/22 17 months 0.1500% 4,007,336,87 (4,008,572.00) 1,235.13 (0.00)Veritex Bank Unrestricted - Operating LT CD 4655 9009004655 06/15/23 23 months 0.2000% 10,017,765.05 5,050.07 10,022,815.12 07/14/23 0.2000% Veritex Bank Unrestricted - Operating LT CD 4656 9009004656 24 months 8,014,212.04 4,040.05 8,018,252.09 Veritex Bank Unrestricted - Operating LT CD 4703 9009004703 09/15/23 24 months 0.2500% 10,018,714.17 6,314.49 10,025,028,66 Investment Pool TexPool \* AAArr Interest & Sinking 7942700002 2.1627% 633,531.35 2,506,36 636.037.71 TexPool \* AAAm Construction - Operating Transfer 7942700003 2.1627% 989,073,74 3,912,99 992.986.73 Money Market NexBank \* Unrestricted - Operating #3 1513688 2.3800% 30,478,437,48 133,221,29 30,611,658.77 NexBank \* Interest & Sinking #2 1514660 2.3800% 1,135,674.78 4,964,00 1,140,638.78 NexBank \* Construction - Operating 1518380 2.3800% 10,000,000.00 34,770.88 10,034,770.88 Ventex Bank \* Construction - Operating Transfer #2 5501198393 2.2400% 1,568,739,35 6,117.37 1,574,856.72 Construction - Operating CE 2.2400% Veritex Bank \* 5501642705 2,098,920.48 8,184.83 2,107,105.31 Prosperity Bank Interest & Sinking 0.1500% 5,005,859.25 370.30 221486698 (5,006,229.55) 0.00 Prosperity Bank Construction - Operating 221486604 0.1500% 12,015,254.78 (12,016,143.58) 08.888 0.00 Prosperity Bank Unrestricted - Operating 221487015 0.1500% 13,011,223,36 (13,012,185.84) 962.48 0.00 Texas Regional Bank Construction - Operating 1575554 0.7500% 12,007,389.07 22,535.31 12,029,924.38 Total Investments (excluding Securities) at August 31, 2022 \$ 268,611,368.70 \$ (57,188,477.05) \$ 350,823.57 \$ 211,773,715.22