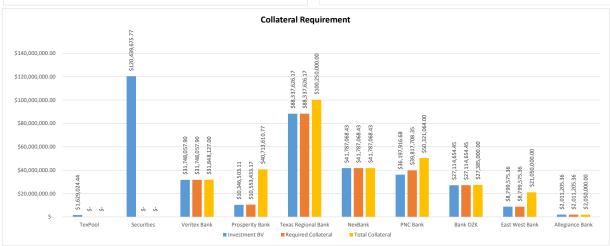

# Investment Report Fiscal Year 2021-2022 For the Three Months Ending August 31, 2022 - Unaudited

|                                            | Investment Position of the Entity as of August 31, 2022 |             |                  |           |                    |                                         |                                          |                    |                                         |  |  |  |
|--------------------------------------------|---------------------------------------------------------|-------------|------------------|-----------|--------------------|-----------------------------------------|------------------------------------------|--------------------|-----------------------------------------|--|--|--|
| Investment Type /<br>Investment Provider F | Rating Fund                                             | Account No. | Maturity<br>Date | Term      | Interest<br>Rate * | Beginning<br>Book Value<br>June 1, 2022 | Principal<br>Additions<br>& (Deductions) | Interest Earned ** | Ending<br>Book Value<br>August 31, 2022 |  |  |  |
| Certificate of Deposit                     |                                                         |             |                  |           |                    |                                         |                                          |                    |                                         |  |  |  |
| Prosperity Bank                            | Endowment - A. De Los Santos                            | 434000154   | 09/01/22         | 12 months | 0.1500%            | \$ 15,116.94                            | \$ -                                     | \$ 5.72 \$         | 15,122,66                               |  |  |  |
| Prosperity Bank                            | Endowment - Futuro Brillante                            | 434000152   | 09/01/22         | 12 months | 0.1500%            | 200,324.61                              | -                                        | 75.75              | 200,400.36                              |  |  |  |
| Prosperity Bank                            | Endowment - Glen & Rita Roney                           | 434000153   | 09/01/22         | 12 months | 0.1500%            | 116,830.99                              | -                                        | 44.18              | 116,875.17                              |  |  |  |
| Prosperity Bank                            | Unrestricted - Operating LT CD 0166                     | 434000166   | 03/15/23         | 18 months | 0.1500%            | 2,002,063.95                            | -                                        | 757.03             | 2,002,820.98                            |  |  |  |
| Prosperity Bank                            | Construction - Operating LT CD 0165                     | 434000165   | 10/14/22         | 13 months | 0.1500%            | 4,004,127.89                            | -                                        | 1,514.08           | 4,005,641.97                            |  |  |  |
| Prosperity Bank                            | Construction - Operating LT CD 0167                     | 434000167   | 04/14/23         | 19 months | 0.1500%            | 4,004,127.89                            | -                                        | 1,514.08           | 4,005,641.97                            |  |  |  |
| PNC Bank                                   | Unrestricted - Operating LT CD 4231                     | 12100064231 | 06/15/22         | 21 months | 0.2500%            | 4,017,268.28                            | (4,017,655.22)                           | 386.94             | 00.00                                   |  |  |  |
| East West Bank                             | Construction - Operating LT CD 0838                     | 172180838   | 11/30/22         | 12 months | 0.2300%            | 3,777,140.85                            | _                                        | 2,190.35           | 3,779,331.20                            |  |  |  |
| East West Bank                             | Interest & Sinking - ST CD 2880                         | 172092880   | 07/31/22         | 5 months  | 0.5400%            | 12,020,255.80                           | (12,030,961.79)                          | 10,705.99          | (0.00)                                  |  |  |  |
| East West Bank                             | Construction - Operating LT CD 4460                     | 172924460   | 07/14/23         | 12 months | 3.0100%            | -                                       | 5,000,000.00                             | 20,244.16          | 5,020,244.16                            |  |  |  |
| Bank OZK                                   | Unrestricted - Operating LT CD 1844                     | 6901721844  | 06/01/23         | 24 months | 0.2410%            | 5,043,763.39                            | -                                        | 3,064.47           | 5,046,827.86                            |  |  |  |
| Bank OZK                                   | Unrestricted - Operating LT CD 7152                     | 6901777152  | 06/15/22         | 21 months | 0.3400%            | 5,029,330.93                            | (5,029,986.68)                           | 655.75             | 0.00                                    |  |  |  |
| Bank OZK                                   | Unrestricted - Operating LT CD 7934                     | 6901787934  | 07/15/22         | 21 months | 0.2800%            | 3,013,609.60                            | (3,014,630.47)                           | 1,020.87           | (0.00)                                  |  |  |  |
| Bank OZK                                   | Unrestricted - Operating LT CD 7943                     | 6901787943  | 08/15/22         | 22 months | 0.2800%            | 3,013,609.60                            | (3,015,349.94)                           | 1,740.34           | 0.00                                    |  |  |  |
| Bank OZK                                   | Unrestricted - Operating LT CD 7946                     | 6901787946  | 09/15/22         | 23 months | 0.2800%            | 4,018,146.14                            | -                                        | 2,846.62           | 4,020,992.76                            |  |  |  |
| Bank OZK                                   | Unrestricted - Operating LT CD 7251                     | 6901807251  | 11/15/22         | 19 months | 0.2410%            | 4,011,106.90                            | =                                        | 2,437.05           | 4,013,543.95                            |  |  |  |
| Bank OZK                                   | Unrestricted - Operating LT CD 7254                     | 6901807254  | 03/15/23         | 23 months | 0.2410%            | 4,011,106.90                            | •                                        | 2,437.05           | 4,013,543.95                            |  |  |  |
| Bank OZK                                   | Unrestricted - Operating LT CD 8045                     | 6901818045  | 07/14/23         | 23 months | 0.1810%            | 5,007,070.92                            | =                                        | 2,284.66           | 5,009,355.58                            |  |  |  |
| Bank OZK                                   | Unrestricted - Operating LT CD 8048                     | 6901818048  | 08/15/23         | 24 months | 0.2010%            | 5,007,852.79                            | -                                        | 2,537.56           | 5,010,390.35                            |  |  |  |
| Texas Regional Bank                        | Unrestricted - Operating LT CD 1646                     | 321646      | 06/15/22         | 21 months | 0.5000%            | 1,008,634.51                            | (1,008,827.74)                           | 193,23             | (0.00)                                  |  |  |  |
| Texas Regional Bank                        | Unrestricted - Operating LT CD 3485                     | 323485      | 11/15/22         | 22 months | 0.3800%            | 4,020,408.69                            | •                                        | 3,850.81           | 4,024,259.50                            |  |  |  |
| Texas Regional Bank                        | Unrestricted - Operating LT CD 3493                     | 323493      | 12/15/22         | 23 months | 0.4000%            | 10,053,707.20                           | -                                        | 10,136.42          | 10,063,843.62                           |  |  |  |
| Texas Regional Bank                        | Unrestricted - Operating LT CD 3758                     | 323758      | 10/14/22         | 19 months | 0.3800%            | 6,029,354.53                            | -                                        | 5,774.97           | 6,035,129.50                            |  |  |  |
| Texas Regional Bank                        | Unrestricted - Operating LT CD 3766                     | 323766      | 09/15/22         | 18 months | 0.3800%            | 8,036,043.80                            | -                                        | 7,089.33           | 8,043,133.13                            |  |  |  |
| Texas Regional Bank                        | Unrestricted - Operating LT CD 3774                     | 323774      | 08/17/22         | 17 months | 0.3500%            | 1,004,505.46                            | (1,005,247.04)                           | 741.58             | (0.00)                                  |  |  |  |
| Texas Regional Bank                        | Unrestricted - Operating LT CD 4251                     | 324251      | 08/15/22         | 17 months | 0.3000%            | 2,007,342.26                            | (2,008,579.63)                           | 1,237.37           | 0.00                                    |  |  |  |
| Texas Regional Bank                        | Unrestricted - Operating LT CD 4269                     | 324269      | 10/15/22         | 19 months | 0.3500%            | 2,008,568.06                            | _                                        | 1,771.94           | 2,010,340.00                            |  |  |  |

#### Investment Position of the Entity as of August 31, 2022 Beginning Principal Ending Investment Type / Maturity Interest Book Value Additions Book Value Interest Earned \*\* Investment Provider Rating Fund Account No. Date Term Rate \* June 1, 2022 & (Deductions) August 31, 2022 Certificate of Deposit Texas Regional Bank Unrestricted - Operating LT CD 4277 324277 11/15/22 20 months 0.3500% 6.025,704,17 5,315,83 6,031,020.00 04/14/23 0.2700% Texas Regional Bank Unrestricted - Operating LT CD 4830 324830 24 months 10.029.697.57 6,751.50 10.036,449,07 Texas Regional Bank Unrestricted - Operating LT CD 4822 324822 03/15/23 23 months 0.2500% 5,013,713.36 3,159.34 5,016,872.70 Texas Regional Bank Unrestricted - Operating LT CD 4962 324962 05/07/23 24 months 0.2000% 10,021,387.90 5,051.89 10,026,439.79 Texas Regional Bank Unrestricted - Operating LT CD 6447 326447 10/14/22 13 months 0.1300% 5,004,471.19 1,639.83 5.006.111.02 Unrestricted - Operating LT CD 6462 08/15/23 Texas Regional Bank 326462 23 months 0.1700% 5,005,847.47 2,144,96 5.007.992.43 Texas Regional Bank Unrestricted - Operating LT CD 6454 326454 12/15/22 15 months 0.1300% 5,004,471.19 1,639.84 5,006,111.03 Unrestricted - Operating LT CD 6277 0.3000% Allegiance Bank 5000026277 10/14/22 24 months 2,009,685,66 1,519,70 2,011,205,36 Allegiance Bank Unrestricted - Operating LT CD 9610 5000029610 07/15/22 16 months 0.1500% 7,012,839.54 (7,014,107.57)1,268.03 (0.00)Allegiance Bank Unrestricted - Operating LT CD 9628 5000029628 08/15/22 17 months 0.1500% 4,007,336,87 (4,008,572.00) 1,235.13 (0.00)Veritex Bank Unrestricted - Operating LT CD 4655 9009004655 06/15/23 23 months 0.2000% 10,017,765.05 5,050.07 10,022,815.12 07/14/23 0.2000% Veritex Bank Unrestricted - Operating LT CD 4656 9009004656 24 months 8,014,212.04 4,040.05 8,018,252.09 Veritex Bank Unrestricted - Operating LT CD 4703 9009004703 09/15/23 24 months 0.2500% 10,018,714.17 6,314.49 10,025,028,66 Investment Pool TexPool \* AAArr Interest & Sinking 7942700002 2.1627% 633,531.35 2,506,36 636.037.71 TexPool \* AAAm Construction - Operating Transfer 7942700003 2.1627% 989,073,74 3,912,99 992.986.73 Money Market NexBank \* Unrestricted - Operating #3 1513688 2.3800% 30,478,437,48 133,221,29 30,611,658.77 NexBank \* Interest & Sinking #2 1514660 2.3800% 1,135,674.78 4,964,00 1,140,638.78 NexBank \* Construction - Operating 1518380 2.3800% 10,000,000.00 34,770.88 10,034,770.88 Ventex Bank \* Construction - Operating Transfer #2 5501198393 2.2400% 1,568,739,35 6,117.37 1,574,856.72 Construction - Operating CE 2.2400% Veritex Bank \* 5501642705 2,098,920.48 8,184.83 2,107,105.31 Prosperity Bank Interest & Sinking 0.1500% 5,005,859.25 370.30 221486698 (5,006,229.55) 0.00 Prosperity Bank Construction - Operating 221486604 0.1500% 12,015,254.78 (12,016,143.58) 08.888 0.00 Prosperity Bank Unrestricted - Operating 221487015 0.1500% 13,011,223,36 (13,012,185.84) 962.48 0.00 Texas Regional Bank Construction - Operating 1575554 0.7500% 12,007,389.07 22,535.31 12,029,924.38 Total Investments (excluding Securities) at August 31, 2022 \$ 268,611,368.70 \$ (57,188,477.05) \$ 350,823.57 \$ 211,773,715.22