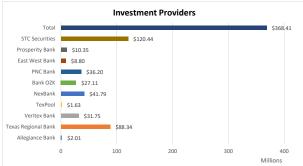

#### Investment Position of the Entity as of August 31, 2022 Beginning Principal Ending Investment Type / Maturity Interest Book Value Additions Book Value Interest Earned \*\* Investment Provider Rating Fund Account No. Date Term Rate \* June 1, 2022 & (Deductions) August 31, 2022 Certificate of Deposit Texas Regional Bank Unrestricted - Operating LT CD 4277 324277 11/15/22 20 months 0.3500% 6.025,704,17 5,315,83 6,031,020.00 04/14/23 0.2700% Texas Regional Bank Unrestricted - Operating LT CD 4830 324830 24 months 10.029.697.57 6,751.50 10.036,449,07 Texas Regional Bank Unrestricted - Operating LT CD 4822 324822 03/15/23 23 months 0.2500% 5,013,713.36 3,159.34 5,016,872.70 Texas Regional Bank Unrestricted - Operating LT CD 4962 324962 05/07/23 24 months 0.2000% 10,021,387.90 5,051.89 10,026,439.79 Texas Regional Bank Unrestricted - Operating LT CD 6447 326447 10/14/22 13 months 0.1300% 5,004,471.19 1,639.83 5.006.111.02 Unrestricted - Operating LT CD 6462 08/15/23 Texas Regional Bank 326462 23 months 0.1700% 5,005,847.47 2,144,96 5.007.992.43 Texas Regional Bank Unrestricted - Operating LT CD 6454 326454 12/15/22 15 months 0.1300% 5,004,471.19 1,639.84 5,006,111.03 Unrestricted - Operating LT CD 6277 0.3000% Allegiance Bank 5000026277 10/14/22 24 months 2,009,685,66 1,519,70 2,011,205,36 Allegiance Bank Unrestricted - Operating LT CD 9610 5000029610 07/15/22 16 months 0.1500% 7,012,839.54 (7,014,107.57)1,268.03 (0.00)Allegiance Bank Unrestricted - Operating LT CD 9628 5000029628 08/15/22 17 months 0.1500% 4,007,336,87 (4,008,572.00) 1,235.13 (0.00)Veritex Bank Unrestricted - Operating LT CD 4655 9009004655 06/15/23 23 months 0.2000% 10,017,765.05 5,050.07 10,022,815.12 07/14/23 0.2000% Veritex Bank Unrestricted - Operating LT CD 4656 9009004656 24 months 8,014,212.04 4,040.05 8,018,252.09 Veritex Bank Unrestricted - Operating LT CD 4703 9009004703 09/15/23 24 months 0.2500% 10,018,714.17 6,314.49 10,025,028,66 Investment Pool TexPool \* AAArr Interest & Sinking 7942700002 2.1627% 633,531.35 2,506,36 636.037.71 TexPool \* AAAm Construction - Operating Transfer 7942700003 2.1627% 989,073,74 3,912,99 992.986.73 Money Market NexBank \* Unrestricted - Operating #3 1513688 2.3800% 30,478,437,48 133,221,29 30,611,658.77 NexBank \* Interest & Sinking #2 1514660 2.3800% 1,135,674.78 4,964,00 1,140,638.78 NexBank \* Construction - Operating 1518380 2.3800% 10,000,000.00 34,770.88 10,034,770.88 Ventex Bank \* Construction - Operating Transfer #2 5501198393 2.2400% 1,568,739,35 6,117.37 1,574,856.72 Construction - Operating CE 2.2400% Veritex Bank \* 5501642705 2,098,920.48 8,184.83 2,107,105.31 Prosperity Bank Interest & Sinking 0.1500% 5,005,859.25 370.30 221486698 (5,006,229.55) 0.00 Prosperity Bank Construction - Operating 221486604 0.1500% 12,015,254.78 (12,016,143.58) 08.888 0.00 Prosperity Bank Unrestricted - Operating 221487015 0.1500% 13,011,223,36 (13,012,185.84) 962.48 0.00 Texas Regional Bank Construction - Operating 1575554 0.7500% 12,007,389.07 22,535.31 12,029,924.38 Total Investments (excluding Securities) at August 31, 2022 \$ 268,611,368.70 \$ (57,188,477.05) \$ 350,823.57 \$ 211,773,715.22