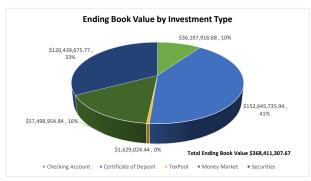

#### Investment Position of the Entity as of August 31, 2022 Beginning Principal Ending Investment Type / Maturity Interest Book Value Additions Book Value Interest Earned \*\* Investment Provider Rating Fund Account No. Date Term Rate \* June 1, 2022 & (Deductions) August 31, 2022 Certificate of Deposit Texas Regional Bank Unrestricted - Operating LT CD 4277 324277 11/15/22 20 months 0.3500% 6.025,704,17 5,315,83 6,031,020.00 04/14/23 0.2700% Texas Regional Bank Unrestricted - Operating LT CD 4830 324830 24 months 10.029.697.57 6,751.50 10.036,449,07 Texas Regional Bank Unrestricted - Operating LT CD 4822 324822 03/15/23 23 months 0.2500% 5,013,713.36 3,159.34 5,016,872.70 Texas Regional Bank Unrestricted - Operating LT CD 4962 324962 05/07/23 24 months 0.2000% 10,021,387.90 5,051.89 10,026,439.79 Texas Regional Bank Unrestricted - Operating LT CD 6447 326447 10/14/22 13 months 0.1300% 5,004,471.19 1,639.83 5.006.111.02 Unrestricted - Operating LT CD 6462 08/15/23 Texas Regional Bank 326462 23 months 0.1700% 5,005,847.47 2,144,96 5.007.992.43 Texas Regional Bank Unrestricted - Operating LT CD 6454 326454 12/15/22 15 months 0.1300% 5,004,471.19 1,639.84 5,006,111.03 Unrestricted - Operating LT CD 6277 0.3000% Allegiance Bank 5000026277 10/14/22 24 months 2,009,685,66 1,519,70 2,011,205,36 Allegiance Bank Unrestricted - Operating LT CD 9610 5000029610 07/15/22 16 months 0.1500% 7,012,839.54 (7,014,107.57)1,268.03 (0.00)Allegiance Bank Unrestricted - Operating LT CD 9628 5000029628 08/15/22 17 months 0.1500% 4,007,336,87 (4,008,572.00) 1,235.13 (0.00)Veritex Bank Unrestricted - Operating LT CD 4655 9009004655 06/15/23 23 months 0.2000% 10,017,765.05 5,050.07 10,022,815.12 07/14/23 0.2000% Veritex Bank Unrestricted - Operating LT CD 4656 9009004656 24 months 8,014,212.04 4,040.05 8,018,252.09 Veritex Bank Unrestricted - Operating LT CD 4703 9009004703 09/15/23 24 months 0.2500% 10,018,714.17 6,314.49 10,025,028,66 Investment Pool TexPool \* AAArr Interest & Sinking 7942700002 2.1627% 633,531.35 2,506,36 636.037.71 TexPool \* AAAm Construction - Operating Transfer 7942700003 2.1627% 989,073,74 3,912,99 992.986.73 Money Market NexBank \* Unrestricted - Operating #3 1513688 2.3800% 30,478,437,48 133,221,29 30,611,658.77 NexBank \* Interest & Sinking #2 1514660 2.3800% 1,135,674.78 4,964,00 1,140,638.78 NexBank \* Construction - Operating 1518380 2.3800% 10,000,000.00 34,770.88 10,034,770.88 Ventex Bank \* Construction - Operating Transfer #2 5501198393 2.2400% 1,568,739,35 6,117.37 1,574,856.72 Construction - Operating CE 2.2400% Veritex Bank \* 5501642705 2,098,920.48 8,184.83 2,107,105.31 Prosperity Bank Interest & Sinking 0.1500% 5,005,859.25 370.30 221486698 (5,006,229.55) 0.00 Prosperity Bank Construction - Operating 221486604 0.1500% 12,015,254.78 (12,016,143.58) 08.888 0.00 Prosperity Bank Unrestricted - Operating 221487015 0.1500% 13,011,223,36 (13,012,185.84) 962.48 0.00 Texas Regional Bank Construction - Operating 1575554 0.7500% 12,007,389.07 22,535.31 12,029,924.38 Total Investments (excluding Securities) at August 31, 2022 \$ 268,611,368.70 \$ (57,188,477.05) \$ 350,823.57 \$ 211,773,715.22