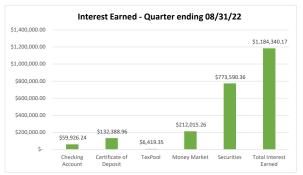

#### Interest Earned - June 1, 2022 through August 31, 2022

|                        |                |                        |             |           |          |          |    |          |             |        |  |           |        | For the Period of  |
|------------------------|----------------|------------------------|-------------|-----------|----------|----------|----|----------|-------------|--------|--|-----------|--------|--------------------|
| Investment Type /      |                |                        |             | Beginning | Maturity | Interest |    |          | Interest Ea | med ** |  |           |        | ne 1, 2022 through |
| Investment Provider    | Rating         | Fund                   | Account No. | Date      | Date     | Rate *   | ·  | June     | July        |        |  | August    | ****** | August 31, 2022    |
| Certificate of Deposit |                |                        |             |           |          |          |    |          |             |        |  |           |        |                    |
| Prosperity Bank        |                | - A. De Los Santos     | 434000154   | 09/01/21  | 09/01/22 | 0.1500%  | \$ | 1.86     | \$          | 1.93   |  | 1.93      | \$     | 5.72               |
| Prosperity Bank        | Endowment -    | Futuro Brillante       | 434000152   | 09/01/21  | 09/01/22 | 0.1500%  |    | 24.70    |             | 25.52  |  | 25.53     |        | 75.75              |
| Prosperity Bank        | Endowment -    | - Glen & Rita Roney    | 434000153   | 09/01/21  | 09/01/22 | 0.1500%  |    | 14.40    |             | 14.89  |  | 14.89     |        | 44.18              |
| Prosperity Bank        |                | Operating LT CD 0166   | 434000166   | 09/23/21  | 03/15/23 | 0.1500%  |    | 246.83   |             | 255.08 |  | 255.12    |        | 757.03             |
| Prosperity Bank        | Construction   | - Operating LT CD 0165 | 434000165   | 09/23/21  | 10/14/22 | 0.1500%  |    | 493,66   |             | 510.18 |  | 510.24    |        | 1,514.08           |
| Prosperity Bank        | Construction   | - Operating LT CD 0167 | 434000167   | 09/23/21  | 04/14/23 | 0.1500%  |    | 493.66   |             | 510.18 |  | 510.24    |        | 1,514.08           |
| PNC Bank               | Unrestricted - | - Operating LT CD 4231 | 12100064231 | 09/10/20  | 06/15/22 | 0.2500%  |    | 386.94   |             | -      |  | -         |        | 386.94             |
| East West Bank         | Construction   | - Operating LT CD 0838 | 172180838   | 11/22/21  | 11/30/22 | 0.2300%  |    | 714.11   |             | 738,05 |  | 738.19    |        | 2,190.35           |
| East West Bank         | Interest & Sir | nking - ST CD 2880     | 172092880   | 02/07/22  | 07/31/22 | 0.5400%  |    | 5,336.16 | 5,          | 369.83 |  | -         |        | 10,705.99          |
| East West Bank         | Construction   | - Operating LT CD 4460 | 172924460   | 07/14/22  | 07/14/23 | 3.0100%  |    | -        | 7,          | 427.13 |  | 12,817.03 |        | 20,244.16          |
| Bank OZK               | Unrestricted - | - Operating LT CD 1844 | 6901721844  | 05/14/20  | 06/01/23 | 0,2410%  |    | 999,08   | 1,          | 032.59 |  | 1,032.80  |        | 3,064.47           |
| Bank OZK               | Unrestricted - | - Operating LT CD 7152 | 6901777152  | 09/11/20  | 06/15/22 | 0.3400%  |    | 655.75   |             | •      |  | -         |        | 655.75             |
| Bank OZK               | Unrestricted - | - Operating ST CD 7934 | 6901787934  | 10/21/20  | 07/15/22 | 0.2800%  |    | 696.01   |             | 324.86 |  | -         |        | 1,020.87           |
| Bank OZK               | Unrestricted - | - Operating LT CD 7943 | 6901787943  | 10/21/20  | 08/15/22 | 0.2800%  |    | 696.01   |             | 719.40 |  | 324.93    |        | 1,740.34           |
| Bank OZK               | Unrestricted - | - Operating LT CD 7946 | 6901787946  | 10/21/20  | 09/15/22 | 0.2800%  |    | 928.02   |             | 959.19 |  | 959,41    |        | 2,846.62           |
| Bank OZK               | Unrestricted - | - Operating LT CD 7251 | 6901807251  | 04/07/21  | 11/15/22 | 0.2410%  |    | 794.53   |             | 821.17 |  | 821.35    |        | 2,437.05           |
| Bank OZK               | Unrestricted - | - Operating LT CD 7254 | 6901807254  | 04/07/21  | 03/15/23 | 0.2410%  |    | 794.53   |             | 821.17 |  | 821.35    |        | 2,437.05           |
| Bank OZK               | Unrestricted - | - Operating LT CD 8045 | 6901818045  | 08/20/21  | 07/14/23 | 0.1810%  |    | 744.88   |             | 769.84 |  | 769.94    |        | 2,284.66           |
| Bank OZK               | Unrestricted - | - Operating LT CD 8048 | 6901818048  | 08/20/21  | 08/15/23 | 0.2010%  |    | 827.32   |             | 855.05 |  | 855.19    |        | 2,537.56           |
| Texas Regional Bank    | Unrestricted - | - Operating LT CD 1646 | 321646      | 09/11/20  | 06/15/22 | 0.5000%  |    | 193.23   |             | -      |  | -         |        | 193.23             |
| Texas Regional Bank    | Unrestricted - | - Operating LT CD 3485 | 323485      | 01/28/21  | 11/15/22 | 0.3800%  |    | 1,255.25 | 1.          | 297.24 |  | 1,298.32  |        | 3,850.81           |
| Texas Regional Bank    | Unrestricted - | - Operating LT CD 3493 | 323493      | 01/28/21  | 12/15/22 | 0.4000%  |    | 3,304.10 | 3           | 414.68 |  | 3,417.64  |        | 10,136.42          |
| Texas Regional Bank    | Unrestricted - | - Operating LT CD 3758 | 323758      | 02/17/21  | 10/14/22 | 0.3800%  |    | 1,882.85 | 1           | 945,61 |  | 1,946.51  |        | 5,774.97           |
| Texas Regional Bank    | Unrestricted - | - Operating LT CD 3766 | 323766      | 02/17/21  | 09/17/22 | 0.3500%  |    | 2,311.41 | 2           | 388.45 |  | 2,389.47  |        | 7,089.33           |
| Texas Regional Bank    | Unrestricted - | - Operating LT CD 3774 | 323774      | 02/17/21  | 08/17/22 | 0.3500%  |    | 288.93   |             | 298.56 |  | 154.09    |        | 741.58             |
| Texas Regional Bank    | Unrestricted   | - Operating LT CD 4251 | 324251      | 03/12/21  | 08/15/22 | 0.3000%  |    | 494.86   |             | 511.51 |  | 231.00    |        | 1,237.37           |
| Texas Regional Bank    | Unrestricted   | - Operating LT CD 4269 | 324269      | 03/12/21  | 10/15/22 | 0.3500%  |    | 577.66   |             | 597.14 |  | 597.14    |        | 1,771.94           |